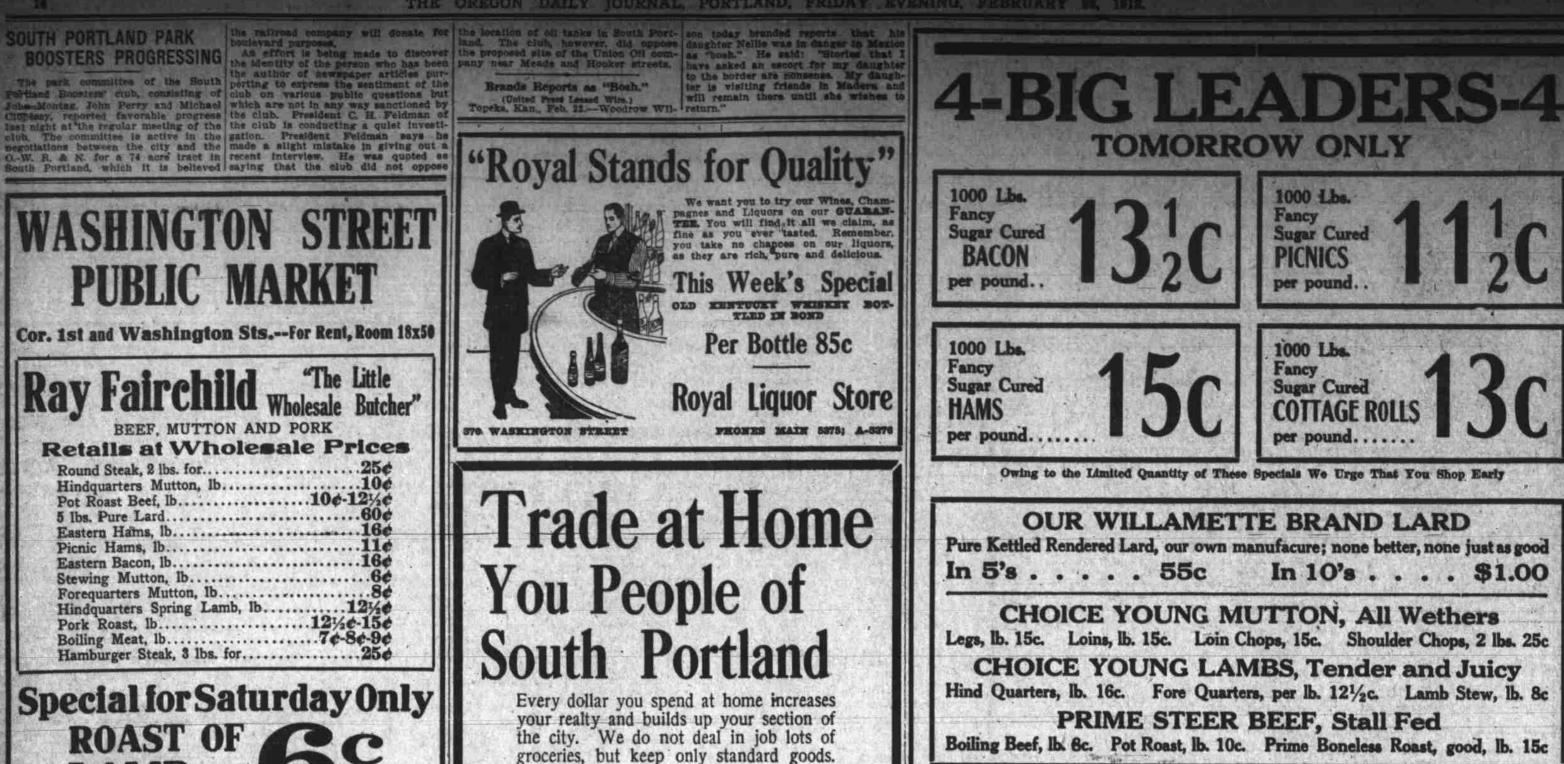

SOUTH PORTLAND PARK

| Round Steak, 2 lbs. for      | .25¢  |
|------------------------------|-------|
| Hindquarters Mutton, Ib      | 10¢   |
| Pot Roast Beef, Ib 10¢-      | 12½¢  |
| 5 lbs. Pure Lard             | 60¢   |
| Eastern Hams, Ib             |       |
| Picnic Hams, Ib              |       |
| Eastern Bacon, Ib            | 16¢   |
| Stewing Mutton, Ib           | 6¢    |
| Forequarters Mutton, Ib      | 8¢    |
| Hindquarters Spring Lamb, Ib | 12%0  |
| Pork Roast, 1b               |       |
| Boiling Meat, Ib             | 5¢-9¢ |
| Hamburger Steak, 3 lbs. for  |       |