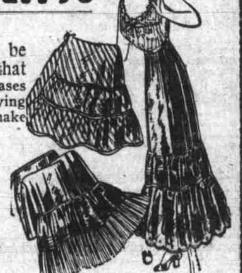

### Pretty New Wash Dresses \$1.39

T DOESN'T pay to have Wash Dresses made when you can purchase them at such a low price as this. Not the carelessly made Frocks that you might expect to find at this price but remarkably neat and practical. You'll like them doubly because they're attractively plain, lacking in all

Jaunty little style, as illustrated, of plain blue and tan chambray, with white striped collars and cuffs, Square neck, short sleeve style of checked gingham, in pink, blue, black and lavender. Finished in plain bands. Splendid for house or street wear. Special at

#### High-Grade Wash Dresses

They're out of the ordinary-every one of them! Scarcely a style that looks "ready-made." Both heavy and sheer fabrics. Embroidered piques, colored voiles, pure natural colored linens, ginghams, and sheer zephyr ginghams and colored lawns. Neat bodices join at waistline with bands or insertion. Skirts plain and narrow. Dutch "V" and sailor collar styles. Model as leastly of the pure blue sight and tan linen with and sketched of pure blue, pink and tan linen, with em-broidered edge. Price at \$12.50. Others range from