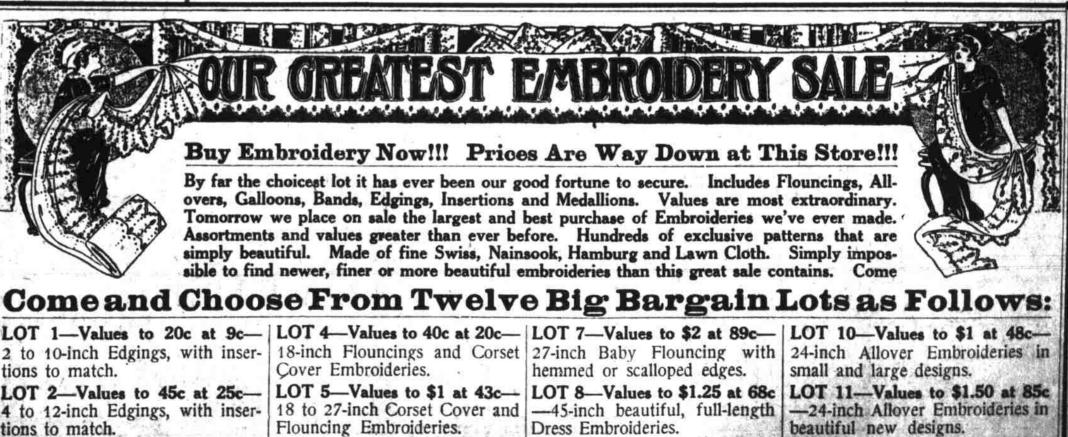

LOT 3-Values to 75c at 33c-

6 to 18-inch Edgings, Flouncings and Corset Cover Embroideries.

THE PANTS - Made of fine lisle thread, with French band and equestrian top. They come in three styles-tight-fitting knee or lace-trimmed knee and in ankle length, and in all sizes.

LOT 6-Values to \$1.25 at 59c LOT 9-Values to \$2 at 98c-

LOT 12-Values to 85c at 35c--18-inch Corset Cover and 45-inch fine, full-length Dress Flouncing Embroideries. Embroideries. 27-inch Swiss Flouncings in deepworked patterns, scalloped edg