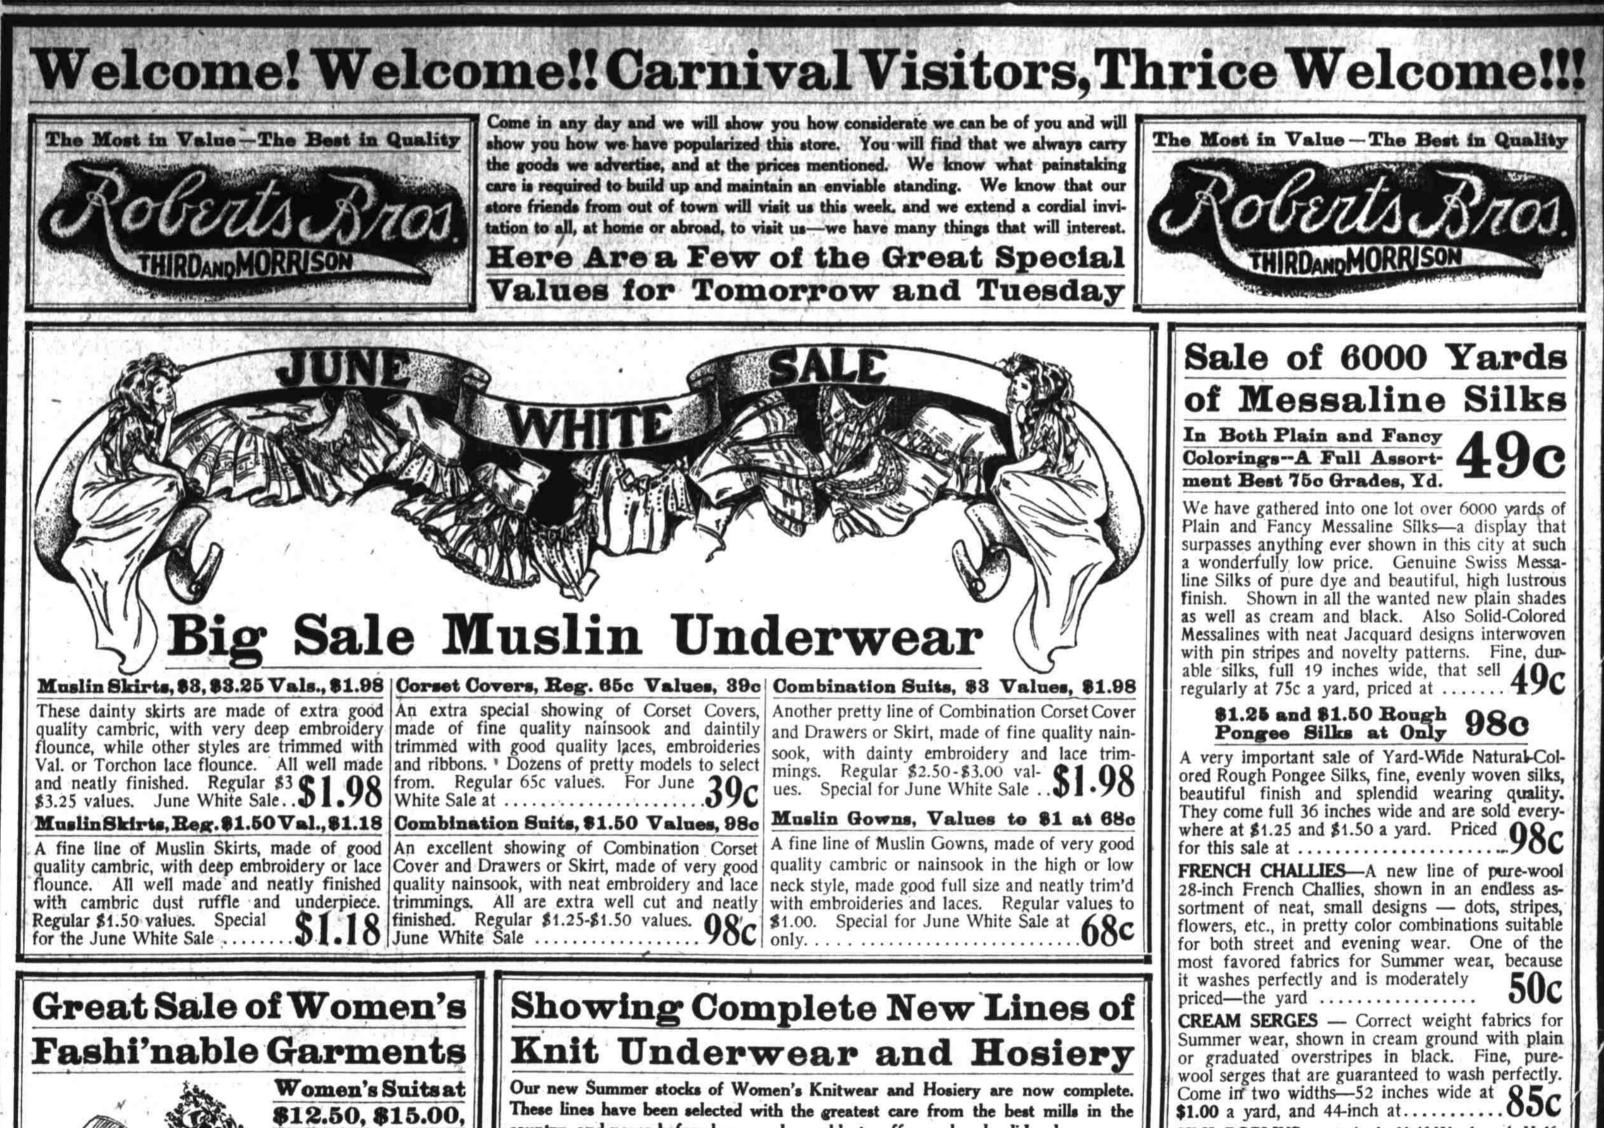

Children's White Dresses, all sizes, 2 to 14, \$6.00 well made and neatly finished, priced 85c to. Children's Spring Coats in sizes 2 to 14, \$7.50 fine materials, priced at 98c to

country, and never before have we been able to offer such splendid values.

# Vests and Pants Now on Sale at the Low Price of 50c

THE VESTS-Neatly finished, perfect-fitting garments, made of fine lisle thread and shown in four styles and in all sizes. They come high neck, with short or long sleeves, and low neck, with short sleeves or sleeveless.

### Union Suits Only \$1.00

Correct Summer-weight garments that are well finished throughout and neat-ly trimmed. They come in all styles and sizes and fit perfectly. High neck, long sleeves, in ankle'length; low neck, sleeveless, with tight knee; low neck, sleeveless, with lace-trimmed knee, and other styles. Strictly highgrade garments low priced.

LOT 3-Values to 75c at 33c-

6 to 18-inch Edgings, Flouncings and Corset Cover Embroideries.

THE PANTS - Made of fine lisle thread, with French band and equestrian top. They come in three styles-tight-fitting knee or lace-trimmed knee and in ankle length, and in all sizes.