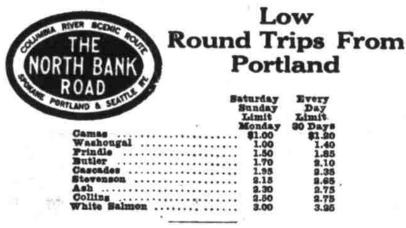

**Columbia River Cascade Mountain Resort Excursions** 

The North Bank road reaches many splendid health, holiday, picnic and fishing resorts within short distance of Portland. Resort hotels are located at Stevenson, Ash, Collins and White Salmon