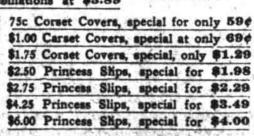

Women's Waists which are proving highest in favor are to be found in this lot - Dainty Lingerie, Marquisette and Hand-Made Waists, trimmed in Irish crochet lace or in hand-embroidered styles, with high necks, long or kimono sleeves Many have rows of tucks down the front, with crochet buttons - A beautiful collection of very high grade waists-Worth to \$20.00 each—Special @ O