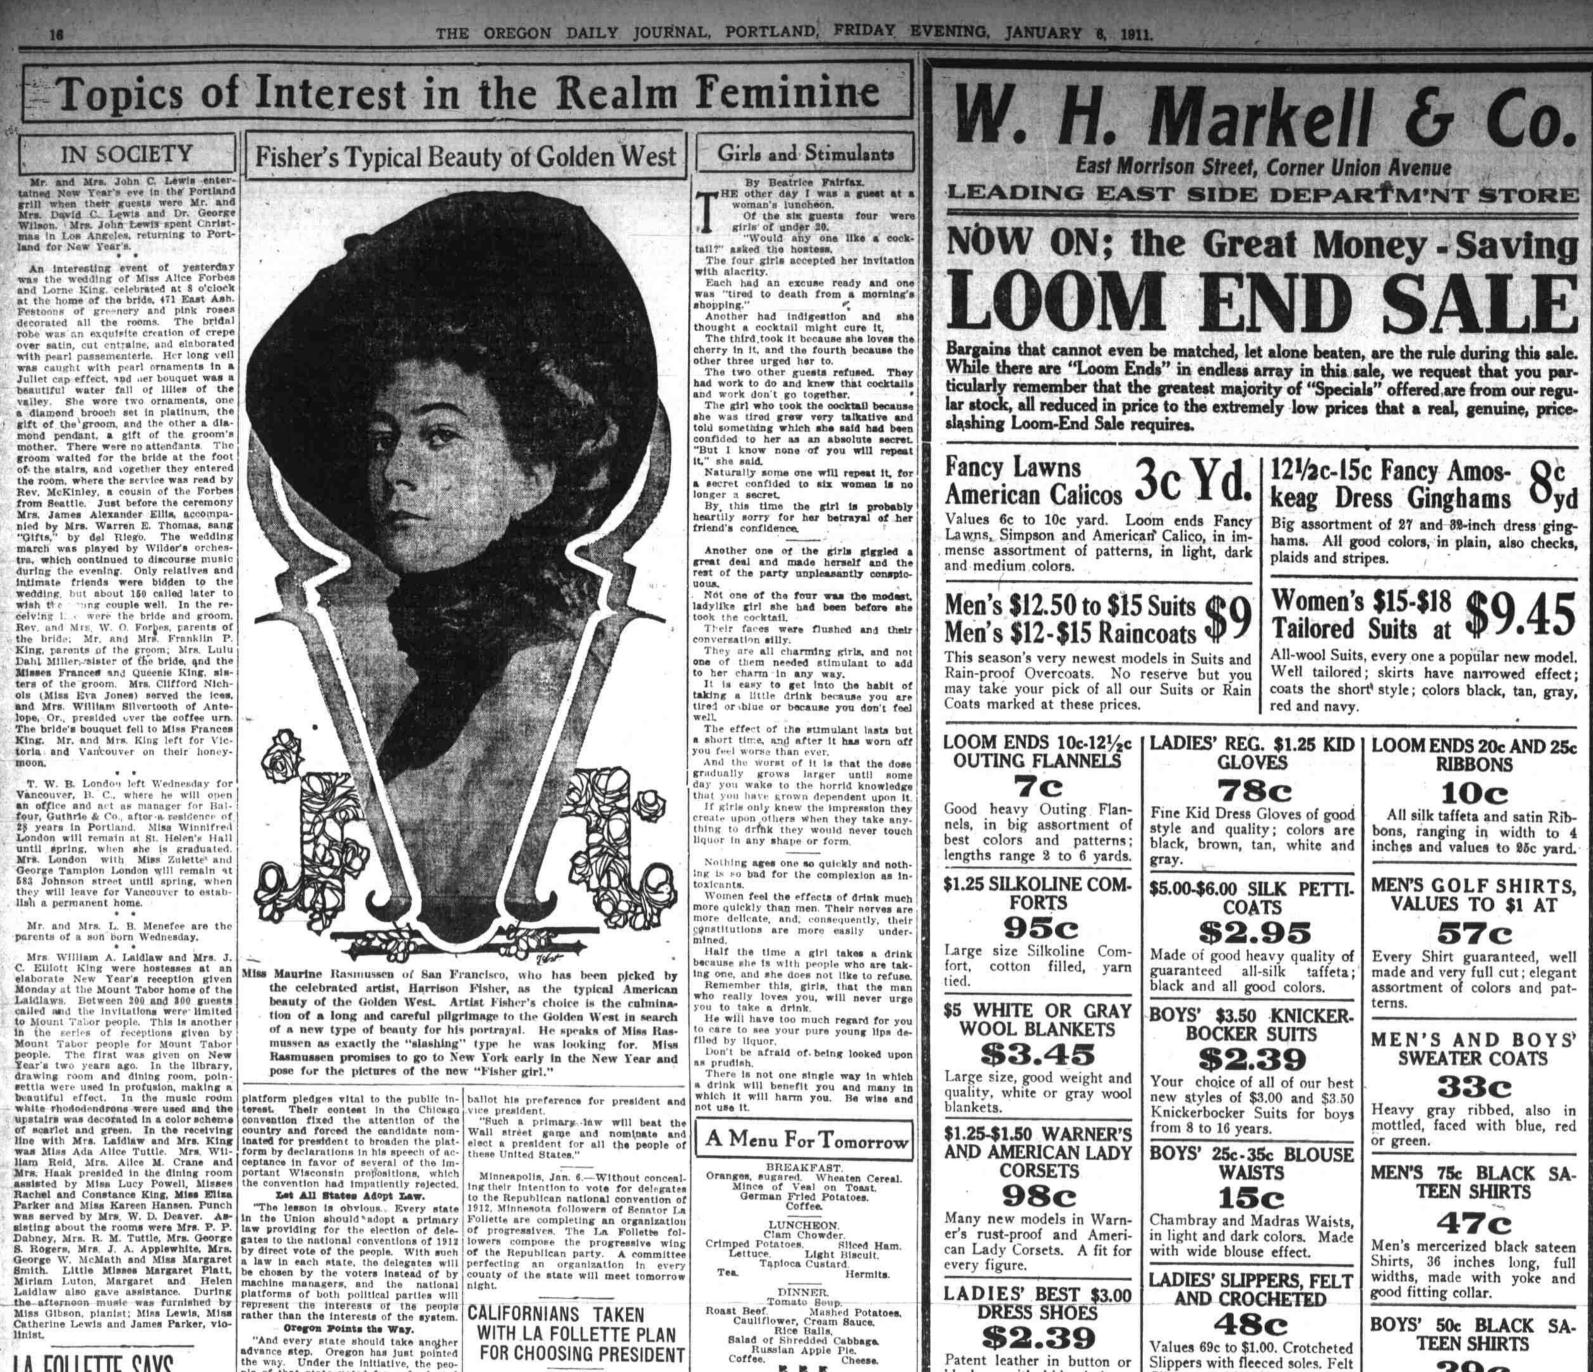

LA FOLLETTE SAYS LET ALL FOLLOW lead of oregon

(Continued From Page One.)

ple," says Senator La Follette. "The Wisconsin delegates to the Republielected under that law. They stood in that convention, a little band of fear-less men, fighting to the last ditch for

advance step. Oregon has just pointed the way. Under the initiative, the people of that state voted for and adopted a law at the late election in November. providing not only for the election of delegates to national conventions, but tions of the various parties in 1912, as also providing that each voter shall at the April primary in 1912 have the opportunity of expressing his choice for gressive Republican leaders of the senpresident and vice president.

Just Time to Beat Wall Street. "Wall street has already selected the

FO