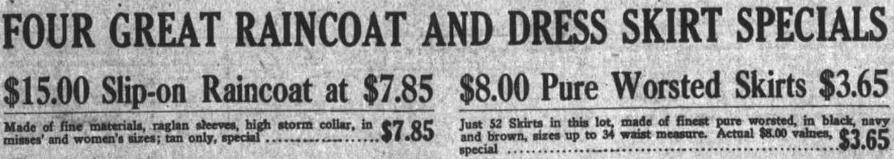

\$35.00 Tailored Suits at \$18.65

Newest Fall models in serges, broadcloths, cheviots, basket weaves and worsteds: excellent models; all lined with Skinner satin. \$18.65 A good \$35.00 value, special

Slip-on Raincoat at \$14.45

\$10 Storm Serge Skirts at \$5.45 Made of finest quality storm serges, also chiffon panamas; beautiful models, both in plain and trimmed effects. Excellent \$10.00 \$5.45 -ALL MILLINERY GREATLY-REDUCED -