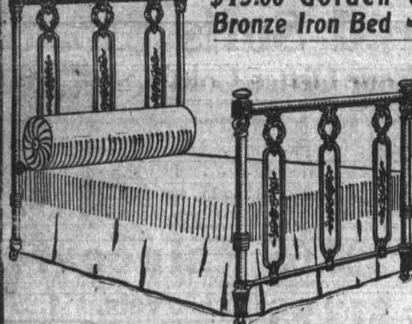

## \$15.00 Golden \$7.95 Bronze Iron Bed

This means just a trifle more han half price a beautiful gold bronze bed. Head is 60 inches high and foot 40. Each contain three steel panels 6 inches in width. The massive ornamental eastings and post designs make this altogether a very handsome bed.