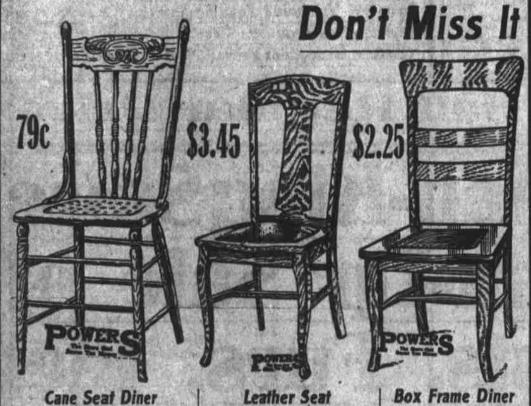

Built of hard wood finished Box frame diner, regular val- Worth \$4. Has slat deep golden. Has carved panel, ue \$6.50. Of selected quar- back, French legs. turned spindles and strong brace tered oak finely finished. Made of quartered oak arms. Sells on our floor reg- Has French legs and box finished golden. The ularly for \$1.50. Special 79c frame construction. \$3.45 sale price is \$2.25