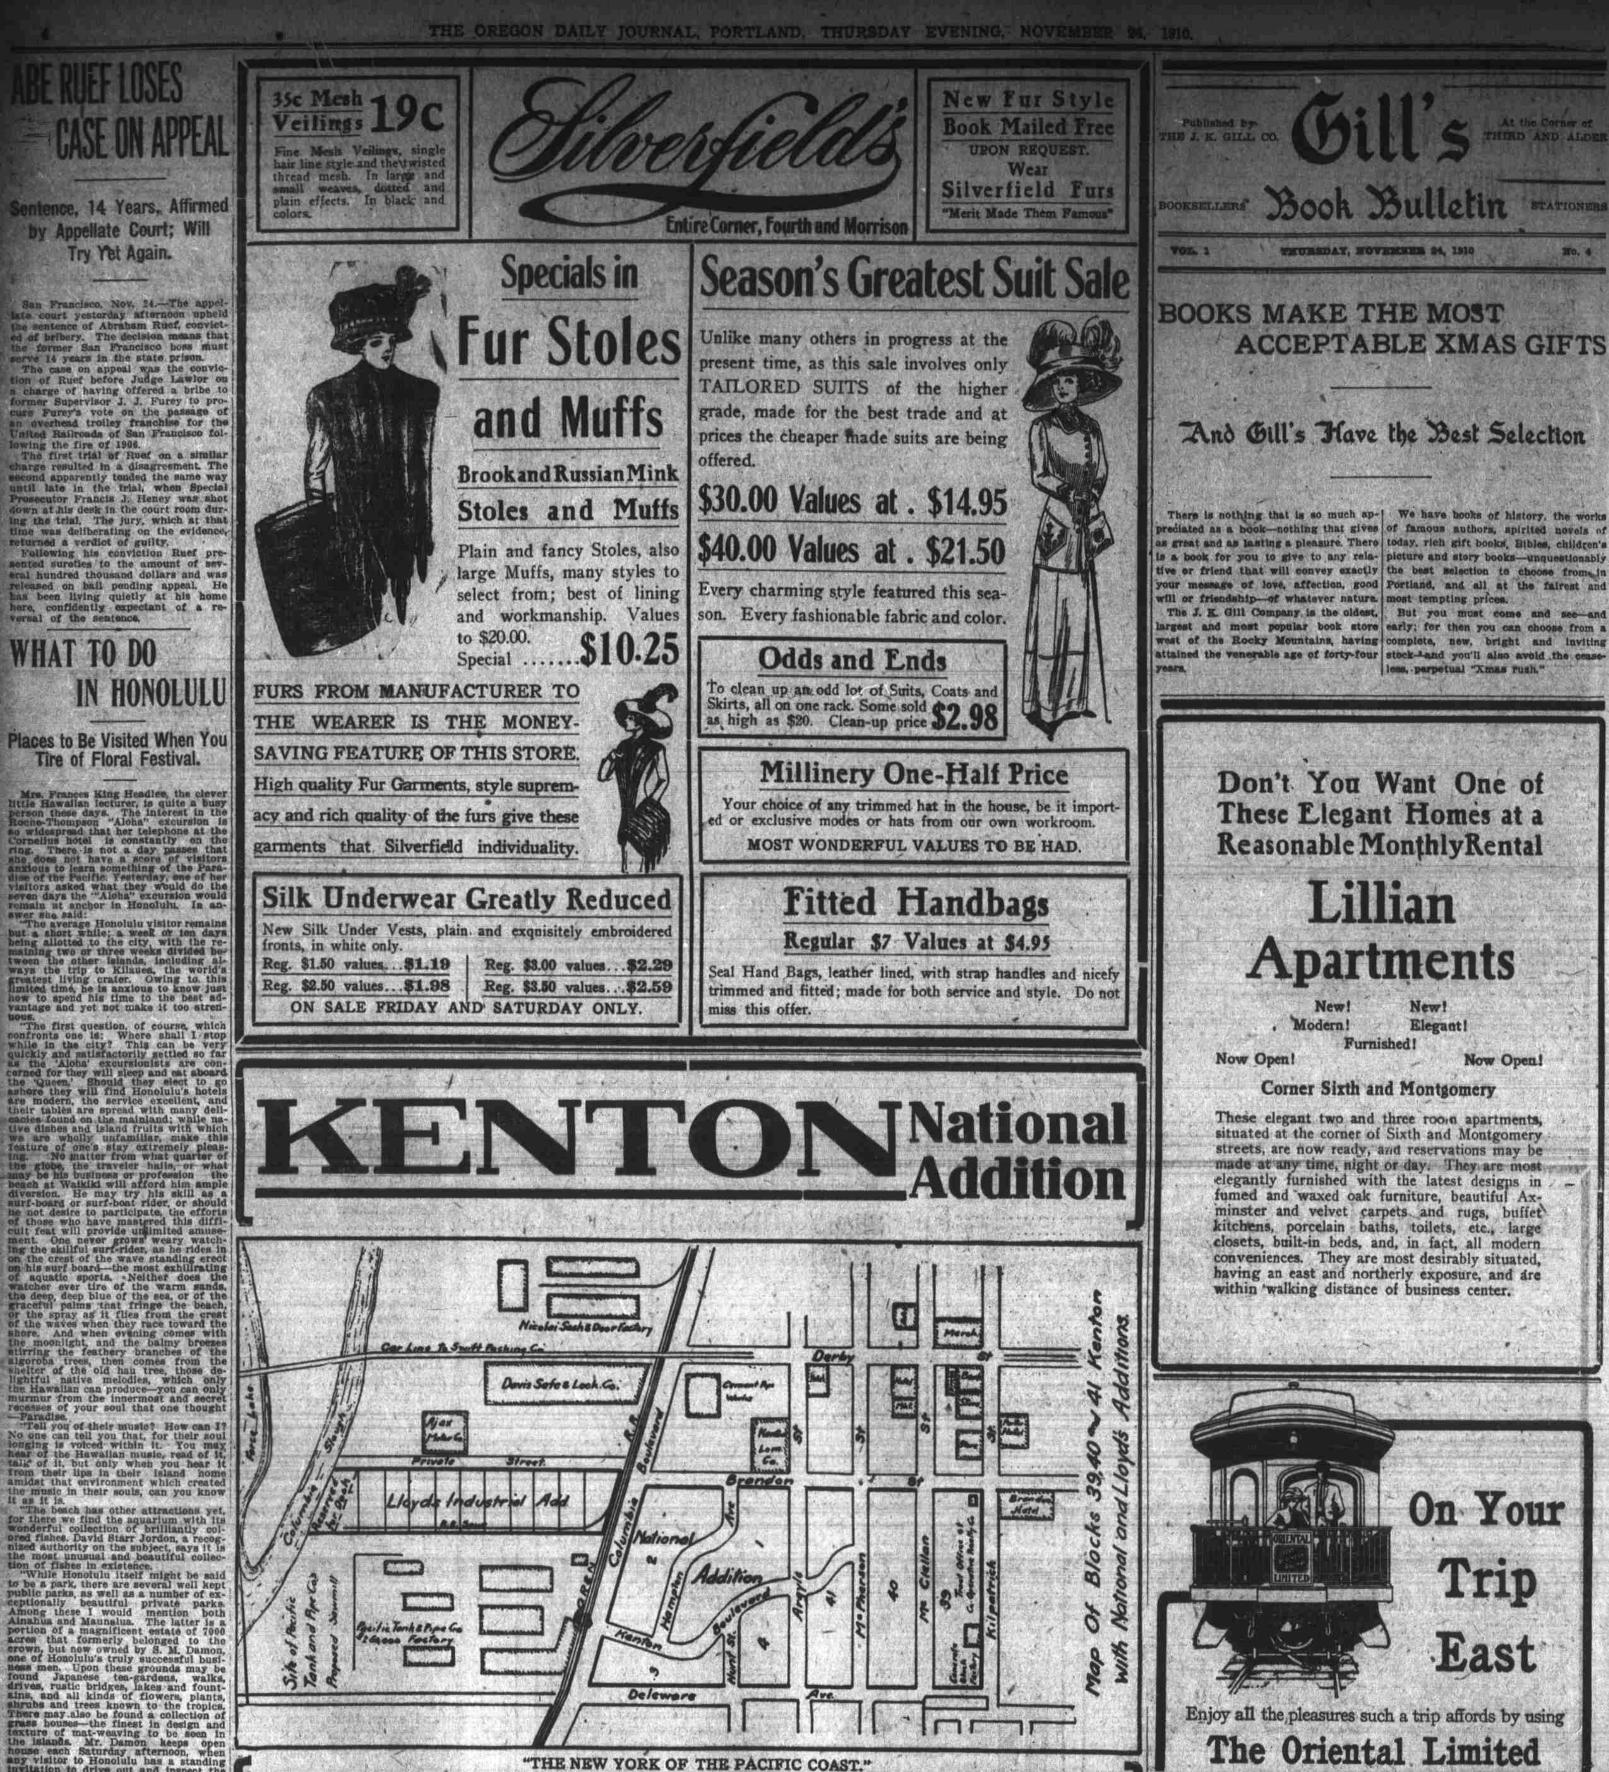

520 RAILWAY EXCHANGE

The above map was prepared to show the location of BLOCKS 39, 40 and 41, NATIONAL ADDITION and LLOYD'S IN-

DUSTRIAL ADDITION, as well as to show its proximity to the great manufacturing district. By a careful study of the map, you will note the location of several manufacturing enterprises already in operation at KENTON, as well as the business blocks comprising Hotels, Banks and Mercantile Houses, all of which are fireproof buildings and have been constructed in the past year. Never before has an opportunity with such an absolute guarantee of rapid advancement been presented to the investor or homesecker.