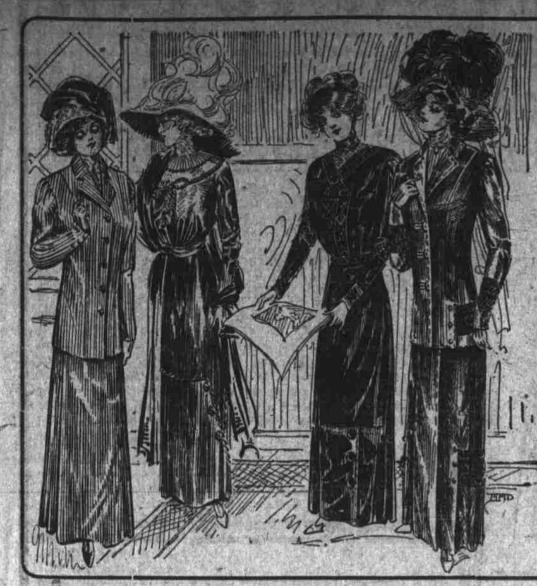

# Sumptuous Velvet Suits and Dresses Sale Pretty Holiday Aprons at 59c

# The Queen of Fall Fashions Five Amazingly Low Dress Specials

-One-piece dress of fine quality velvet in black, navy, \$15.50 brown, green. With lace yoke, gauntlet sleeves. New cuffskirt

-Velvet dresses of extra quality, made in one-piece style. In black, navy, brown or gray. This dress is strictly tailormade and \$17. trimmed and piped with satin and small buttons....

-One-piece dress of fine quality velvet in black, navy, brown wine and plum. Made with lace yoke and silk ruffle. Double & 1 8 75 gauntlet sleeves. Trimmed with satin cord and veloet buttons \$ 10

-One-piece dress of extra quality velvet in black, navy or brown. This dress is made with V shaped yoke of fine lace. The \$20.00 sleeves, belt and yoke are embroidered . . . . . . . . . . . . .

-One-piece dress of fine velvet in black, navy, brown or \$25.00 wine. Low neck, trimmed and piped with satin and buttons

-SUIT SPECIALS: Five styles in Tailored, Velvet and Corduroy Suits \$50.00, \$40.00, \$37.50, \$35.00 and \$27.50.