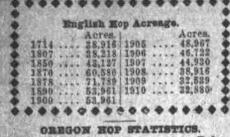

Organization of growers and additional acreage of early potatoes are lessons that Oregon producers have been administered during the season to date.

First of all, is the growing need in this section of additional aupplies of uarly potatoes with which to take care compared with 33,539 acres in 1909. This is one of the very common mistacreage was easy to be a solution of growers and additional acreage of the very common mistacreage was compared with 33,639 acres as compared with 35,639 acres in 1909. This is one of the very common mistacreage was made by producers. An article is worth what it will bring—no more on the compared with 33,639 acres as compared with 33,639 acres of the northern demand. Second, is the British government at 32,880 acres of the northern demand. Second, is the absolute need of local producers in keep ing California potatoes out of this market as much as possible, for with a reputation of protatoguality such as this state has received, it is throwing money along the acreage of hops was smaller in England this year the crop is now generally estimated between 250,000 and 280,000 hundred weight to compared with 33,430 hundred weight to compare with 32,530 acres in hops in England this year the crop is now generally estimated between 250,000 and 280,000 hundred weight to compare with 32,530 acres in hops in England this year the crop is now generally estimated between 250,000 and 280,000 hundred weight to compare with a season, and prices in a ffect for which are producers and additional aupplies of acreage of early potatoes are in demand. Second, is the absolute need of local producers in keep in the absolute need of local producers in keep in the absolute need of local producers in keep in the absolute need of local producers with which to take care distances and additional acreage of the season of the producers are season and less one of