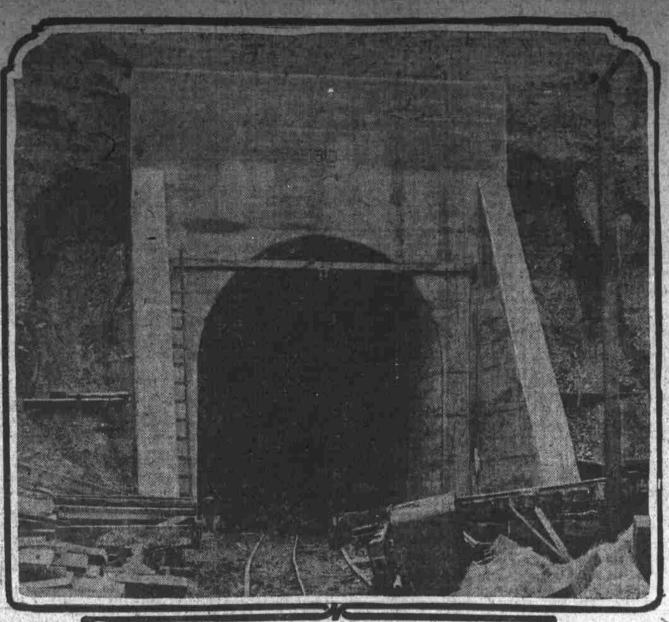

New Tunnel Clips Six Miles Off Run to Seattle

North entrance of the O. R. & N. tunnel, now nearing completion.

other incidental expenses.

Swan island, to North Portland crete portals. site HIMSELF IN MEDAL CLASS station on the northerly slope of the

stood at his front door when he

For the purpose of avoiding the heavy | long, bringing it to open grade at the | nection with the Troutdale line, will be

At Mock's bottom, where the cut is the matter has not yet been fully de-deepest, the tunnel shoots into the per-cided it is understood that all westpendicular wall to a depth of 100 feet from the surface of the ground to the the tunnel while west bound traffic will top of the tunnel. The tube is 17 feet enter the city through Sullivan's guich, wide and 23 feet high and will have a where the grade is such that trains can single track. Being straight, there will come in without the use of a pound of be no need for artificial lighting, as steam pressure. Chief Engineer Boschke does not fear that a train will lose its way after entering the tunnel.

Most of the dirt removed from the to get started in the west, a more rapid will be \$780,000, but added to this will water of Mock's bottom until it formed to pay for the construction of the tuntunnel was dumped into the shallow progress in the east, after they are be the cost of track connections and a solid embankment for the approach nel to the tunnel, although a portion of The tunnel runs from Mock's bottom, the track is being laid on trestles. The and around the peninsula, over which the big bend in the river almost oppo- tunnel is timber lined with heavy con- the O. R. & N. operated trains between

> Then length of the tunnel proper is distance between Portland and Troutdale district being the location of many large 5425 feet, with a cut of about 1000 feet will be lengthened three miles. Con- manufacturing plants.