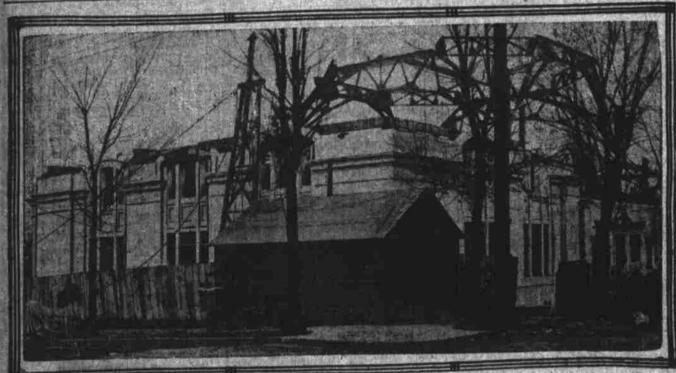

First Church of Christ, Scientists, under construction at Nineteenth and Everett streets.