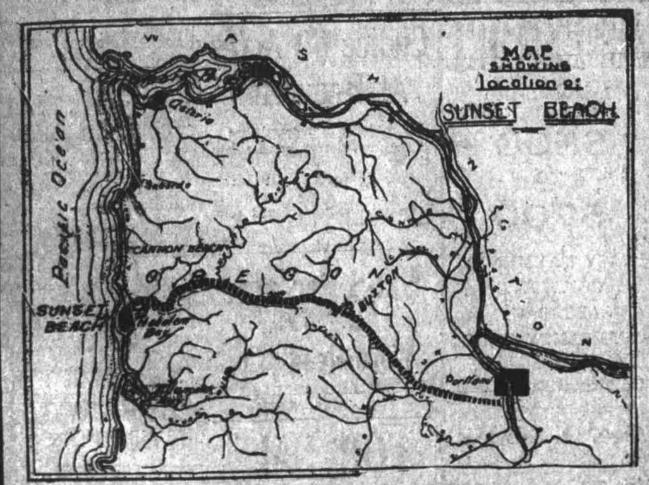

# SUNSEI BEACH from Portland

ane above map, which is copied from an official map of the state, gives a clear idea of the location of Sumset Beach. It is nearer to Portland than any other beach resort, now or in the future, and therefore is certain to be the most popular resort. The Pacific Railway & Navigation Company is now building from both ends, and the depot has been located one-quarter mile from Sunset Beach. Trains will

run through this seaton.

The day the first through train reaches Nebalem Bay should see lots in Sunset Beach worth at least three times what we are selling them for at this time, as trains will run through from Portland in two hours. If you have any intention of ever making an investment of this kind, now is the time to do it, so that you, yourself, will get the benefit of the increase in values.

### FULL LOTS 50x100 FOR \$100

Two Hours From Portland. On the Peninsula between Nebalem Bay and Pacific Ocean, a loca-similar to that of Atlantic City on the Atlantic Coast, where lots now command very high prices-tox 100, \$100 and up. Terms, \$10 down. Call or write for particulars. All lots level and smooth.