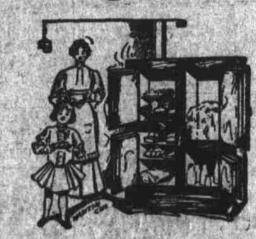

# You Need An · Refrigerators

A new line of Refrigerators has just arrived, giving a good variety to select from, and all of the dry sanitary type. Opal glass linings make them easy to keep clean, and apeptiing to look at.

Prices range from \$9.00 to \$38.00.

Cabinets are neat in appearance and perfect in construction; can be placed in dining room with perfect propriety.