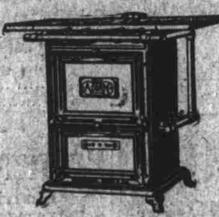

# Acorn Gas Range

Acorn Gas Ranges with the improved Acorn burner, which is a gas saver in itself. The more air that burned, the less gas required. The ovens are absolutely safe and non-explosive. Our customers are always satisfied, and we are con-stantly being implored to take in other makes of Gas Ranges and give them our Acorn Range in place. Prices from \$12.60 to \$60. appetizing to look at.