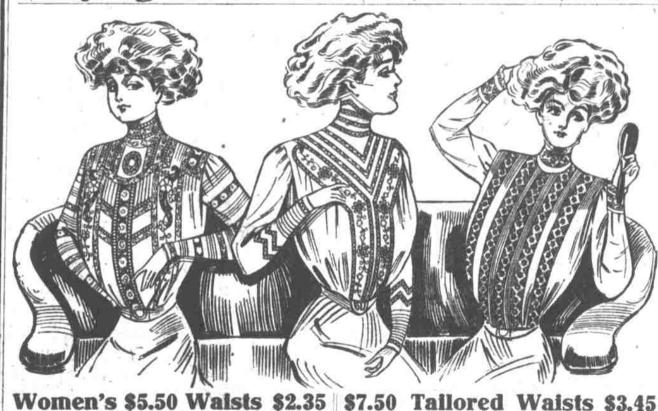

**Our Pre-Easter Showing of Exquisite** High Grade Waists Varying in Price from \$5.00 to \$25.00

#### Women's \$5.50 Waists \$2.35

For Monday's selling we offer 275 Lingerie Waists, made of fine sheer lawn, in about 15 different styles; all new Spring models, trim'd with lace or embroidered in pleasing designs. A full line of sizes from 34 to 44. All made as good as you would have them made by your own dressmaker, and there is the advantage of putting them on and knowing \$2.35 just how they will look; values to \$5.50

Women's Tailored Waists-a pre-Easter sale of 300 choice waists, made of guaranteed pure linens: good assortment of styles, tucked and pleated; some are hand-embroidered in many tasteful and pleasing designs. The full range of sizes, 34 to 44, makes it possible for us to fit all comers. Whether you wish to buy or not, we will be pleased to show \$3.45 you these excellent values to \$7.50 for \$3.45