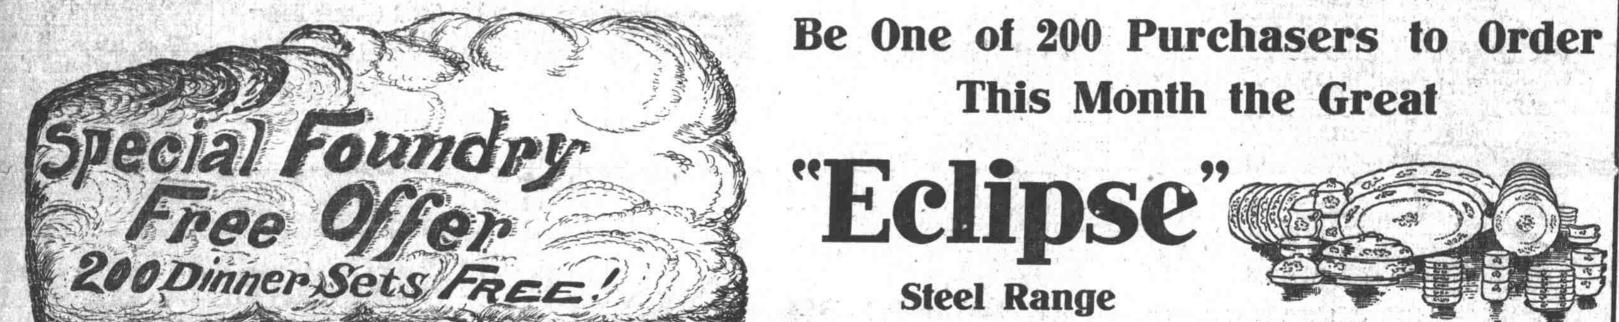

## and receive a free gift of a fine

AN ADVERTISING experiment and also to stimulate orders, the "Eclipse" Stove Foundry has/sent us 200 sets of fine, decorated semi-porcelain - 54 pieces in the set-to be given away to 200 persons who \* will order their "Eclipse" Steel Range during this month. These dinner sets will cost you nothing whatever. They come neatly crated, ready for delivery.

#### Seventeen Thousand of These Ranges Have **Been Sold in Portland**

and all are giving perfect satisfaction. This range bakes quicker and with less fuel than any other make. Sold at a lower price than any standard range on the market.

ECLIPSE RANGE FOUNDRY

# 54-Piece Dinner Set

Two hundred sets furnished us by the Eclipse Stove Foundry to give away to 200 purchasers of their great steel range this month. Sets are made of the finest semi-porcelain; three decorated designs from which to choose.

**Cook Your Thanksgiving Dinner on an "Eclipse" and** Eat It from These Free Dishes

Prices

to