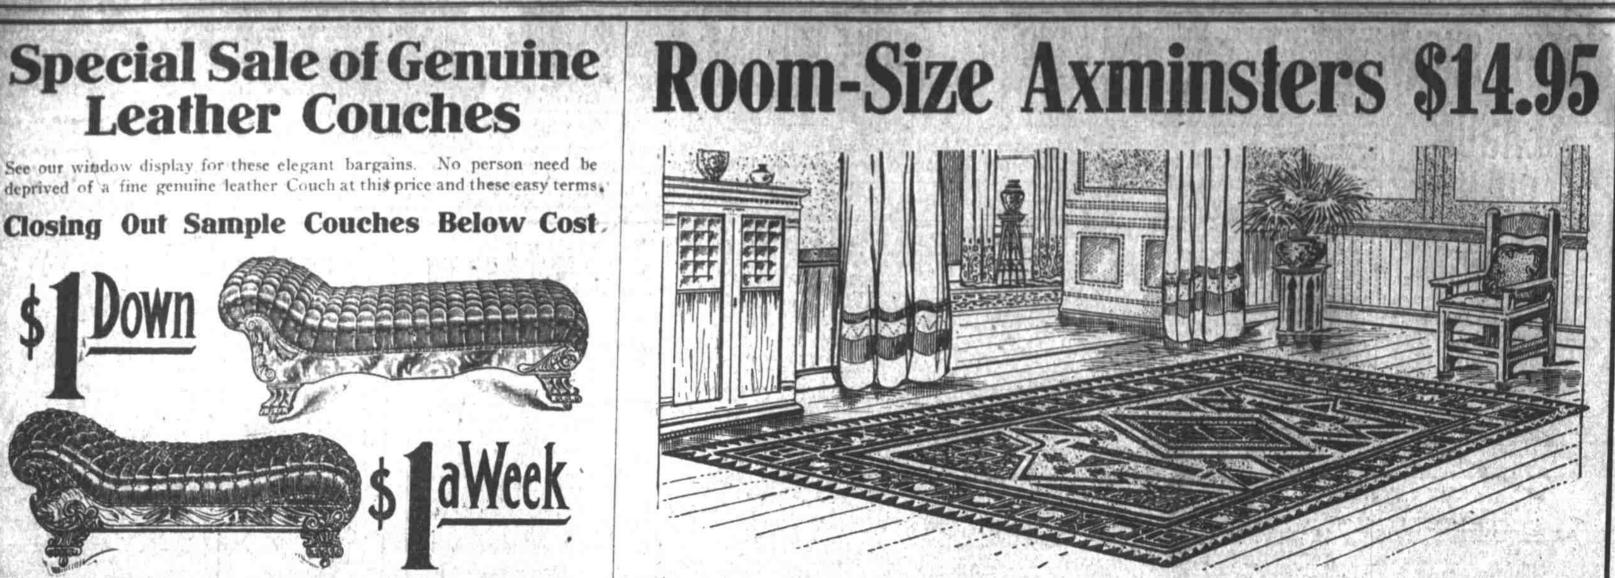

# \$50, \$60 and \$65 Vals., @90 On Special Sale at DJJ

These Couches are from our salesrooms, but scarcely show any marks of usage. Frames are of best quarter-sawed oak, the leather is genuine No. 1 stock, covering 72 oil tempered spirel springs, resting upon genuine steel supports. A couch that will last 50 years. Many are diamond tufted, others perfectly smooth coverings. Forty in the lot. On sale this week on the easy terms of \$1.00 down and \$1.00 a week. Values from \$50.00 to \$65.00, for ......

# \$30 Axminster Rugs \$14.95

The rug sensation of the season. Over 250 Smith's celebrated Axminster rugs, 8.3x10.6 in size, secured at a figure that permits this selling price. They are manufacturers' discontinued patterns-the looms will turn out no more of these particular designs-and our New York buyer was lucky enough to secure the lot at a low price, contingent upon placing a large order for other rugs. There are five patterns to show, in oriental and floral designs; colors being beautiful tans, greens and reds, and are warranted absolutely fast. Because the price is low, do not infer that the quality is inferior. We can promise but one to a customer, and none to dealers, as we wish as many as possible of our friends to participate in this offer. Sale will begin at 9:00 O'CLOCK SHARP, MONDAY MORNING, and will continue all day, or until the entire lot is disposed of. No C. O. D. or phone orders taken; deliveries at our earliest convenience. Regular \$30.00 values, special for Monday only.....