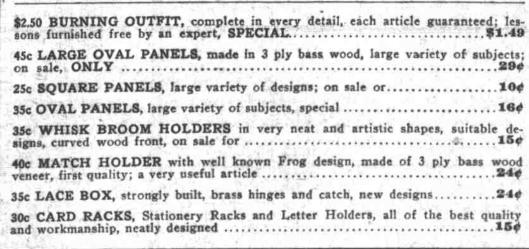

| Bottle      |          |
| and    | 1 Fount | ain Sy   | ringe    | 8           | 180      |
| \$2 C  | omb. W  | ater Bo  | ttle & F | t. Syr. #1  | .73      |
|        |         |          |          | ubber. \$1. |          |

#### \$1.50 Ladies' Fine Handbags 98c

\$1.50 LADIES' HAND BAGS, in all shades of walrus leather, double strap handles, moire lined, on sale Friday at, each.....

#### 50c Gentlemen's Coin Purses 39c

#### 50c Elastic Belts for Ladies 33c

#### Mark Cross London Gloves, Pair \$1.50

\$1.50 buys a pair of ladies', gentlemen's, youths', misses' or children's genuine imported Mark "Cross" hand made London Gloves. At our store only, here in Portand, as we are exclusive Portland agents for Cross London Gloves and Leathers.

#### \$2.50 Burning Outfits Now \$1.49



#### Family Liquors at Lowest Rates

| Open a regular monthly account at our<br>Liquors by phone; we deliver to all city a | store and order your Family Wines and and nearby suburban points free of charge.                                                                                                                                                                                        |
|-------------------------------------------------------------------------------------|-------------------------------------------------------------------------------------------------------------------------------------------------------------------------------------------------------------------------------------------------------------------------|
|