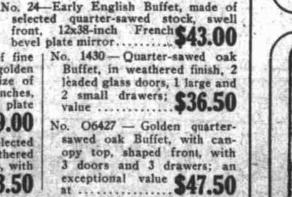

### **Special Terms on Iron Beds**

国際の大学を

No. 5797-Buffet made of fine |

quarter-sawed oak in golden

or weathered finish; size of top of base is 22x48 inches, with a 14x44-inch bevel plate

mirror; price, at \$39.00 easy terms, only. \$39.00

quarter-sawed oak, weathered

finish, small canopy top, with

10x30-inch French \$33.50 bevel plate mirror

No. 2904 - Buffet in selected

No. 9439-Full size Iron Bed in white or pink enamel, scroll pattern;

No. 9493-Iron Bed, full size, cream or green \$7.00 enamel; value ....

No. 1600 - Continuous post chills Iron Bed, full size or three-quarter cream enamel, or Vernis Martin finish \$1 more; \$12.50

No. 5495-Quarter-sawed oak Buffet, in

golden or weathered fin- \$25.00

No. 2705-Quarter-sawed oak Buffet, in

golden finish, 12x34-inch French bevel plate mirror; our price is \$32.00 only

No. 1420 — Quarter-sawed oak Buffet, golden finish, size of top of base 22x42;

No. 6055-Three-quarter size Iron Bed, Vernis Martin \$18.00 finish, 1%-inch posts and heavy upright filling; value No. 6427—Continuous post Iron Bed, full size, cream \$14.00 enamel, with Vernis Martin chills; a very pretty bed. \$14.00