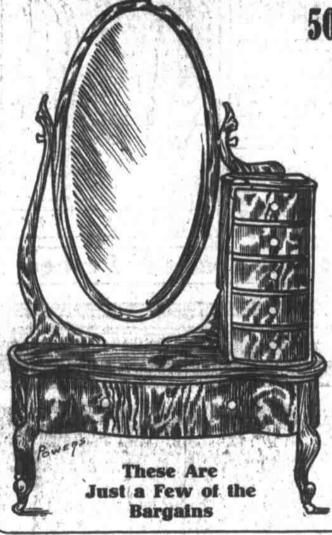

### **50 Sample Dressers Reduced** Regardless of Cost

No. 703-White Maple Dresser, serpentine front, 20x24 bevel plate mirror, size of base 19x40x34. 

No. 2413-Genuine Quarter-Sawed Oak Princess Dresser, straight front, 18x36-inch French bevelplate mirror. Regular value \$30.00. \$19.85 Special only .....

No. 2050-Ouarter-Sawed Oak Princess Dresser, full swell front, large French bevel plate mirror 22x41. A very handsome dresser, @ 20 Q1 value \$55.00. Special at.....

No. 2430-Mahogany Princess Dresser, like cut, glass knobs, 22x44 French bevel plate mirror, well worth \$60. Special at. \$38.40 No. 2438-Genuine Quarter-Sawed Oak Dresser, full serpentine front, shaped French bevel plate mirror 28x32, large base. Regular \$54 @ 2 

front, oval French plate mirror 24x30. @? Regular value \$39.00. Special ..... D41.00 No. 2061-Mahogany Dresser, 24x32 French bevel plate mirror, full swell front, large \$20 00 roomy base, value \$43.50. Special....

No. 2679—Quarter-Sawed Oak Dresser, full swell