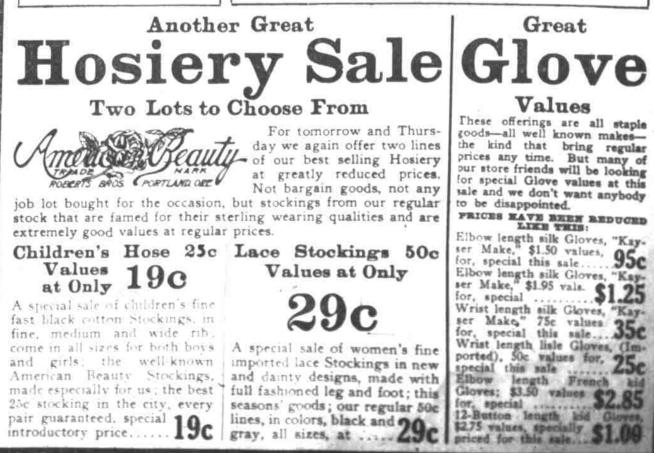

AT 48¢-A special offering of

500 yards of pretty embroidery

insertion, made of good quality

material in all the most desir

able patterns. These beautiful

insertions are from 6 to 10

inches wide and are our very

best 85c and \$1.25 values. 48c

Special for this sale

## **Our Exceedingly Good Values in** Towels, Sheets, Slips, Damasks

Careful housekeepers will read the following items with greatest interest, as the savings made possible by this sale are well worth taking advantage of. It is just such values as these that keep our popular Domestic Section busy these summer days. Here is only a partial list of the many offerings: WHITE HUCK TOWELS of good size and quality, 17x34

inches, hemstitched and finished with fast colored bor-ders. On sale at \$1.00 a dozen, or, each ...... 10c WHITE HUCK TOWELS of extra heavy quality, 18x36 inches, neatly hemmed and finished with red borders. 15c HEMSTITCHED HUCK TOWELS, all linen, 19x38 inches; 

UNBLEACHED BATH TOWELS of good | BED SHEETS AT 45¢-Made of good durwearing quality, 19x12 inches, finished with able sheeting, 72x90 inches, neatly hemmed, all ready to use. Great values at this price. BLEACHED DAMASK, 66 inches wide, strictly all pure linen; comes in a large variety of new designs; regular 90c grade. 1.75c BLEACHED NAPKINS, 22 inches square, strictly all linen; many pleasing designs to 54c choose from; always sold at \$2.75 \$2.20

**Extra** Just received by express—Blue and tan Indian Head Suitings, in all wanted shades, 34 inches wide, 15c with linen finish, a yard......

(Unlied Frees Leased Wirs.) Seattle, Aug 11.-E. Duorte, a Fill-pino logger, who ran away from Belling-ham with Alvina Moe, a protty 15-year-old American girl, was arrested here today. Miss Moe is a decided blonde of refined appearance and says her father is proprietor of the Union hotel at Bell-ingham. She was turned over to the po-lice matron. The Filipino is in jail and seems in line for a severe sentence.