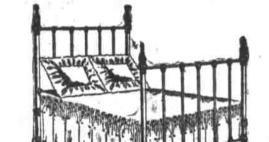

\$4.50

**\$11 Values for Only \$5.25** 

No. 592-Just like the cut, in cream, light blue and green, with gold bronze trimmings on chills and ornamental posts; very neat design, a good bed and a remarkably low price; cut shows just how it really appears when installed in a cozy bedroom; regular price and good value, \$11; \$5.25