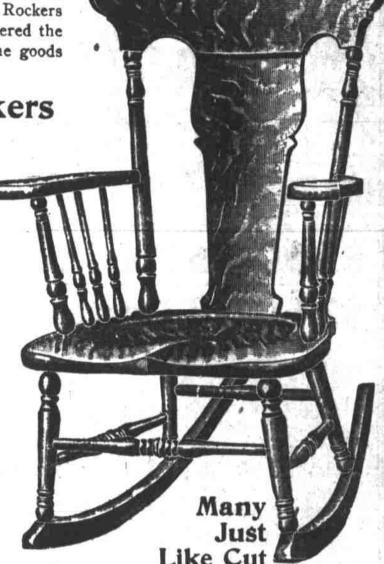

Greatest Values Ever Offered

\$7 to \$9 Fancy Rockers

The cut shows one of the 25 different styles in golden, quarter-sawed oak, hand polished, and fine mahogany finished rockers of new, unique and pleasing design. Many are displayed in our windows, many other styles are shown in our salesrooms. If you really value a bargain, you'll come and look 'em over. "Seeing is believing." You'll KNOW the great worth of these Rockers at once. We're putting in the whole lot of \$7.00 and \$9.00 rockers at the low price of

\$4.50

**\$11 Values for Only \$5.25** 

No. 592-Just like the cut, in cream, light blue and green, with gold bronze trimmings on chills and ornamental posts; very neat design, a good bed and a remarkably low price; cut shows just how it really appears when installed in a cozy bedroom; regular price and good value, \$11; \$5.25