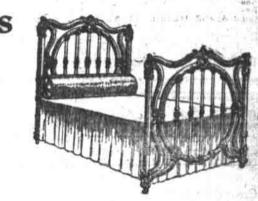

\$4.50

**\$11 Values for Only \$5.25** 

No. 592-Just like the cut, in cream, light blue and green, with gold bronze trimmings on chills and ornamental posts; very neat design, a good bed and a remarkably low price; cut shows just how it really appears when installed in a cozy bedroom; regular price and good value, \$11; \$5.25