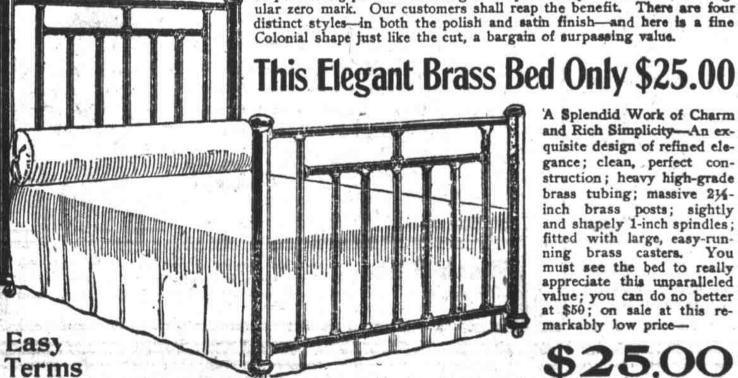

# \$50 Brilliant Brass Beds \$25

Four carloads of these splendid Brass Beds were recently purchased by us for two great hotels soon to open. This gave us a price-getting

or purchasing power that brought the price away down below the rega

A Splendid Work of Charm and Rich Simplicity-An exquisite design of refined elegance; clean, perfect construction; heavy high-grade brass tubing; massive 214inch brass posts; sightly and shapely 1-inch spindles; fitted with large, easy-running brass casters. You must see the bed to really appreciate this unparalleled value; you can do no better at \$50; on sale at this remarkably low price-