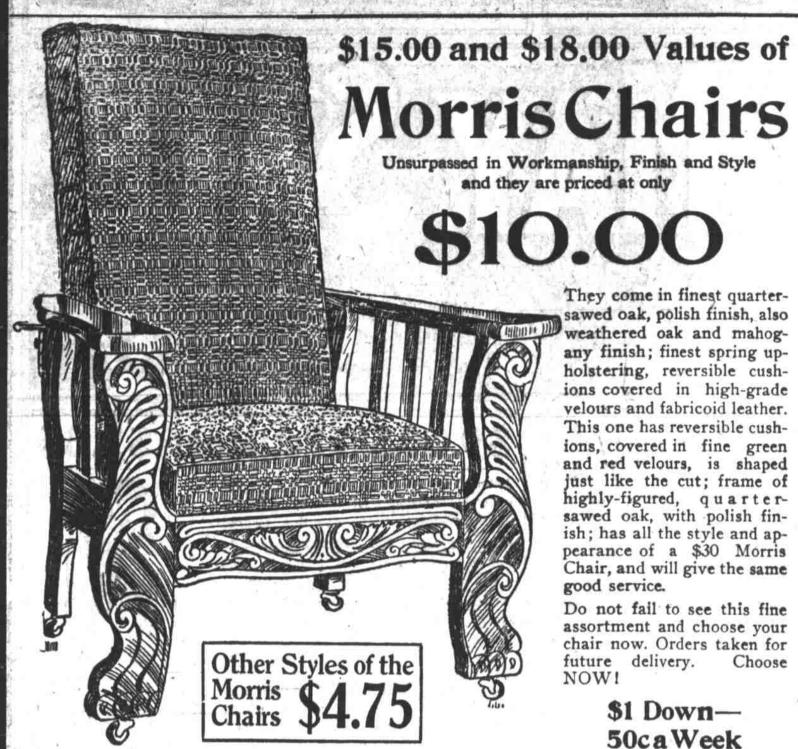

## We Often SELL for the Price That Others PAY!

Here in High Class Rockers During the "panie" days of last November a "hardup" jobber quoted us a bedrock bottom Cash price on 400 fine Morris Chairs and 300 Fancy Rockers that was so ridiculously low that we covered the offer with a check at once. And now the goods are here.