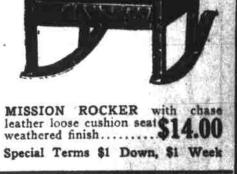

### **Chairs and Rockers**

| \$11.00 Arm Rocker, in weathered oak, chase leather spring seat, reduced to \$6.95  |
|-------------------------------------------------------------------------------------|
| \$8.00 Mission Rocker, saddle seat, weathered finish, reduced to                    |
| \$13.00 Arm Chair, carved back, saddle seat early English finish, reduced to \$7.50 |
| \$13.50 Rocker with chase leather spring \$7.75 seat, weathered finish, reduced to  |
| \$7.00 Saddle Seat Rocker, in quarter-sawed golden oak, reduced to                  |
| \$5.50 Cobbler Seat Rocker, in golden oak, \$3.25 rodded arm, reduced to            |
| \$11.00 High Back Arm Rocker, saddle seat, golden oak, reduced to                   |
| \$10.00 Mahogany finished Arm Rocker, \$5.90                                        |
| \$8.00 Saddle Seat Arm Rocker, mahogany \$4.75                                      |
|                                                                                     |