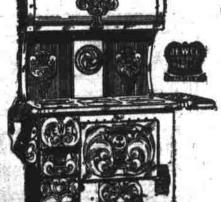

| China Cabinets and Buttets                                                                           |       |
|------------------------------------------------------------------------------------------------------|-------|
| \$39.00 Buffet in mission design, three mirrors in back, glass front, weathered finish               | \$24. |
| \$44.50 weathered oak Buffet, canopy top, dull brass trimming, at                                    | \$26. |
|                                                                                                      | \$29  |
| \$59.00 Combination China Cabinet and Buffet in weathered oak, bent glass ends                       | \$39. |
| \$85.00 canopy-top Buffet in golden oak, full swell front, 12x46-<br>inch shaped French bevel mirror | \$55. |
| \$60,00 Buffet in select quarter-sawed golden oak, with leaded glass front                           | 542.  |
|                                                                                                      | 33.   |
|                                                                                                      | 34.   |
| \$32.50 China Cabinet in golden or weathered oak, bent glass ends, one mirror in back                | 23.   |

## CHINA CABINET in golden or weathered oak, bent glass \$21.50 Special Terms \$1 Down, \$1 Week

CONTINUOUS POST BEDS, exactly like cut, extra heavy chills, 11-16-inch post, finished in cream and gold enamel \$12.50 or Vernis Martin. Price.