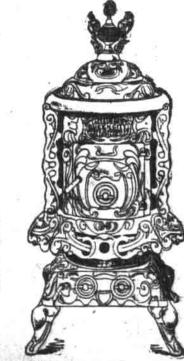

Comfort Air-Tight Healer Cast iron top, bottom and front, extra heavy cast lining, full nickel trimmed

**Down** — \$1.00 a Week

# Extra Large

OAK HEATERS

This heater is made to burn either coal or wood; has extra heavy cast lining, and is full nickel trimmed.. \$20.00

\$1 Down—\$1 a Week