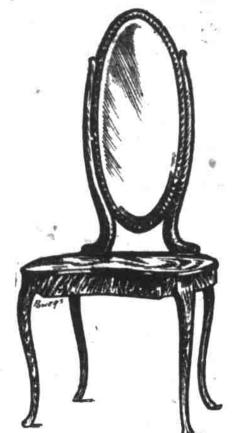

### This Dressing Table

Is made in quarter-sawed golden oak, birdseye maple and genuine mahogany; regular value \$31.50. Special while they 19.75 Special while they