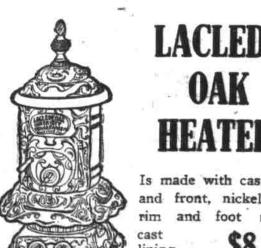

«cial this week.....

This Cabinet is made with patent opening device and is finished in mahogany or walnut. Regular value \$29.00. Special this

Is made with cast top and front, nickel top rim and foot rests,

# Extra Large

OAK HEATERS

This heater is made to burn either coal or wood; has extra heavy cast lining, and is full nickel trimmed.. \$20.00

\$1 Down—\$1 a Week