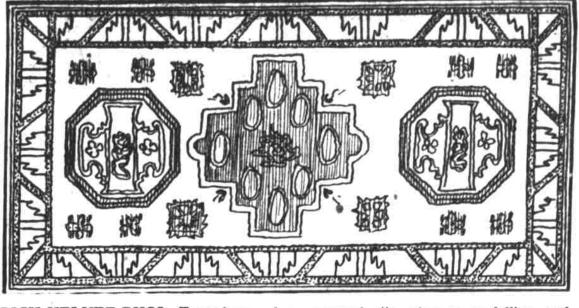

RICH VELVET RUGS-Extra heavy, deep, worsted pile, elegant medallion and oriental designs; an interesting variety of beautiful color effects: 8.3x10.6 feet, regular values \$20.00 9x12 feet, regular values