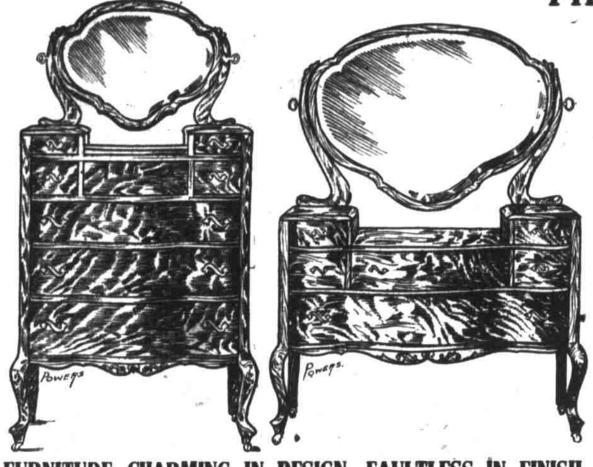

### FURNITURE, CHARMING IN DESIGN, FAULTLESS IN FINISH, ENDURING IN CONSTRUCTION AND AP-PROACHABLE IN PRICE

CHIFFONIER, 36 inches wide, glass, 18 by 26, a companion piece to the dressing case; regular value \$57.50. Special

PALATIAL DRESSING CASE is quartered oak or genuine mahogany; the total width is 50 inches, and the heavy bevel mirror is 30 by 42 inches; regular value \$85.00.

With bent glass ends and front; finished in golden or weathered oak.