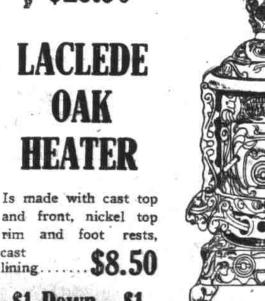

«cial this week.....

This Cabinet is made with patent opening device and is finished in mahogany or walnut. Regular value \$29.00. Special this

Is made with cast top and front, nickel top rim and foot rests,

\$1 Down—\$1