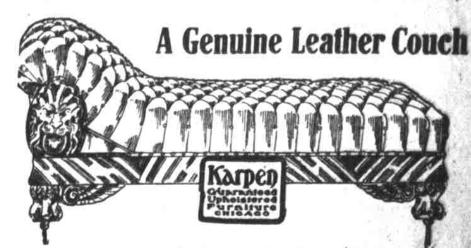

Solid oak frame and only best oil tempered springs used in its construction. Regular value \$49.00. Special this week ......

PRETTY 24-INCH CENTER TABLE Made in quarter-sawed golden oak, white maple and mahogany finish. Regular value \$6.50. Spe- \$4.25