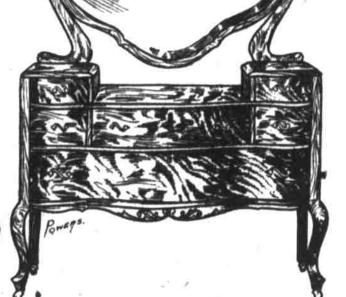

### This Dressing Table

Is made in quarter-sawed golden oak, birdseye maple and genuine mahogany; regular value \$31.50. Special while they 19.75 Special while they