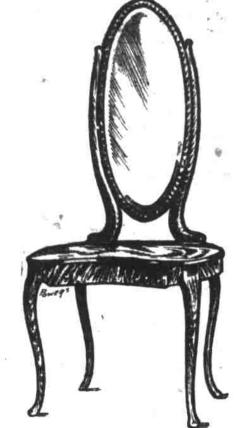

### This Dressing Table

Is made in quarter-sawed golden oak, birdseye maple and genuine mahogany; regular value \$31.50. Special while they 19.75 Special while they