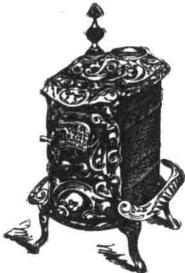

# Extra Large

OAK HEATERS

This heater is made to burn either coal or wood; has extra heavy cast lining, and is full nickel trimmed.. \$20.00

\$1 Down—\$1 a Week