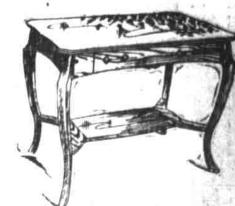

Solid oak frame and only best oil tempered springs used in its construction. Regular value \$49.00. Special this week ......

PRETTY 24-INCH CENTER TABLE Made in quarter-sawed golden oak, white maple and mahogany finish. Regular value \$6.50. Spe- \$4.25