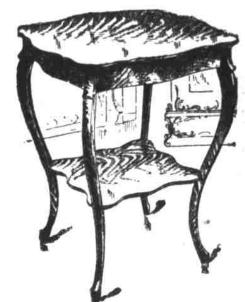

Solid oak frame and only best oil tempered springs used in its construction. Regular value \$49.00. Special this week ......

PRETTY 24-INCH CENTER TABLE Made in quarter-sawed golden oak, white maple and mahogany finish. Regular value \$6.50. Spe- \$4.25