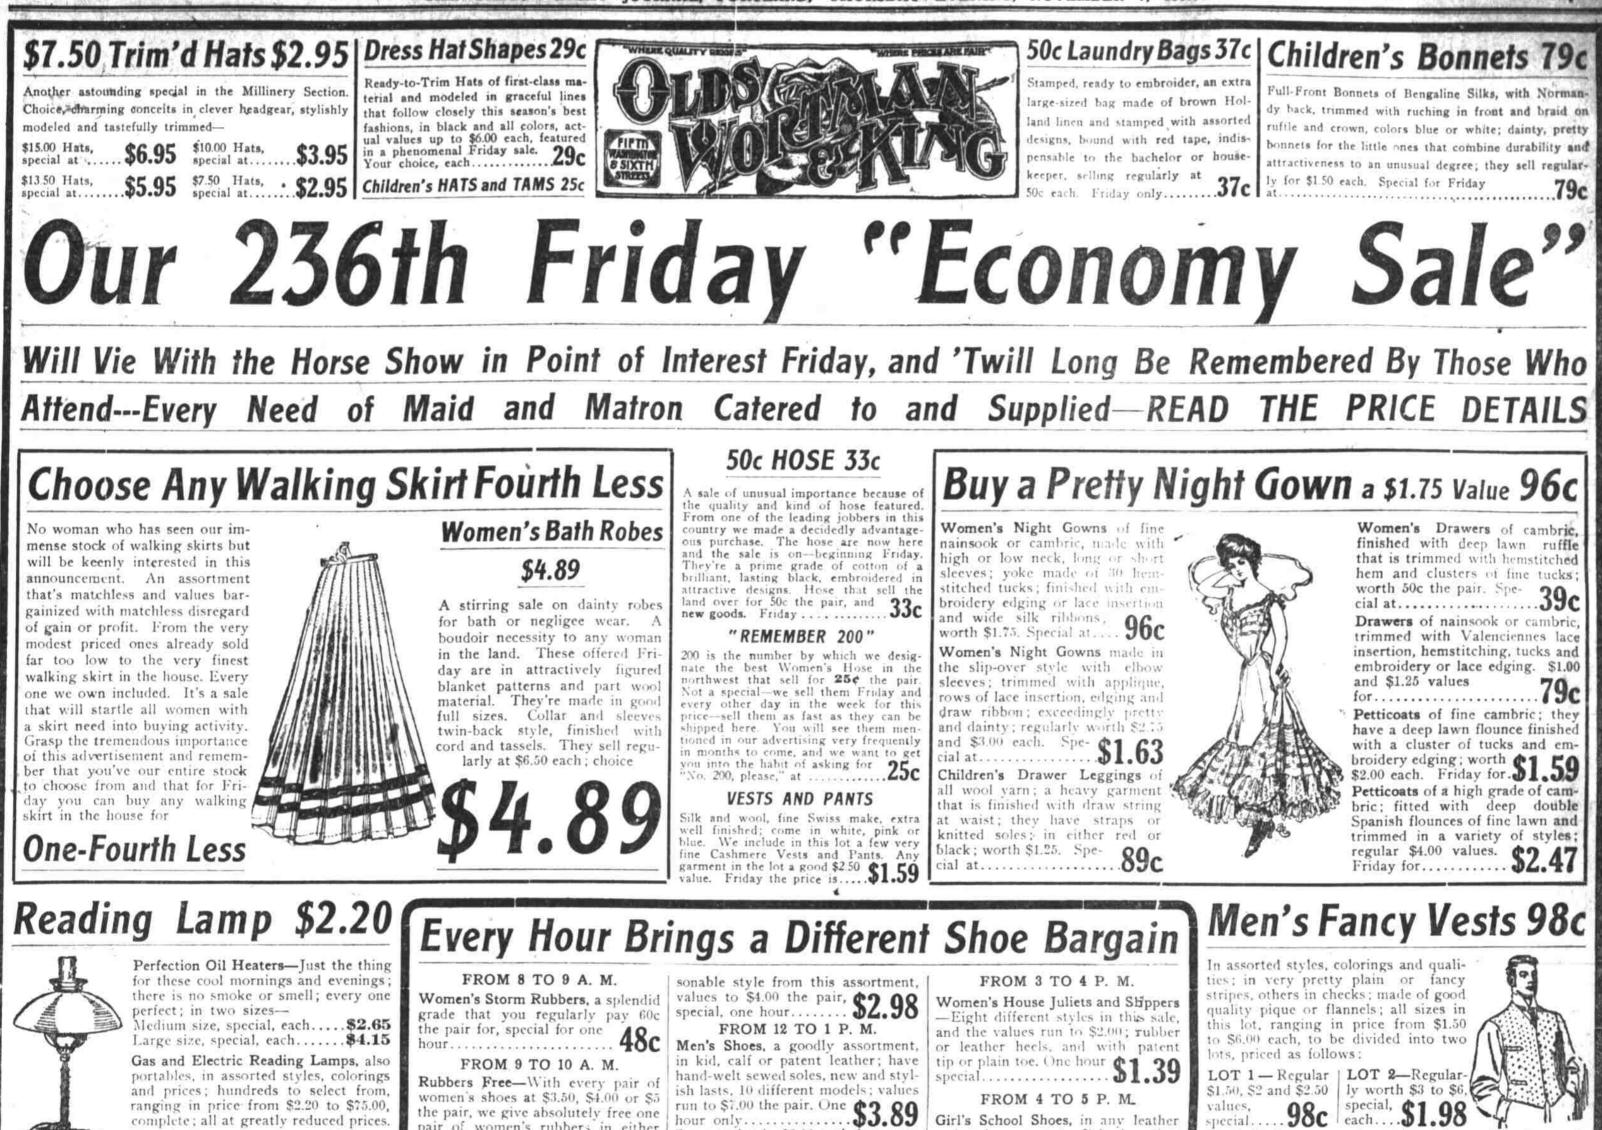

THE OREGON DAILY JOURNAL, PORTLAND, THURSDAY EVENING, NOVEMBER 7, 1907.

| complete; all at greatly reduced<br>Electric Lamps complete with<br>shades, special<br>at                    | fancy the Foothold or Storm style. Come                                                | \$3.50 grades, one hour.<br>FROM 1 TO 2 H                                      |
|--------------------------------------------------------------------------------------------------------------|----------------------------------------------------------------------------------------|--------------------------------------------------------------------------------|
| Regular price \$5.50, special<br>Regular \$6.75 values, special                                              | \$5.40 French Heels-Kid or patent leath-                                               | Women's Shoes for Moun<br>high-cut boots that with<br>and water; come in tan o |
| Regularly worth \$8.00, special<br>Regular price \$10.00, special                                            | <b>\$7.95</b> all sizes in any one style; there are all sizes in the assortment; worth | in kid or calf leathers,<br>heavy soles. Regular \$5<br>values                 |
| Gas Reading Lamps, Complete with Welsbach or<br>say Burners, Shade and Hose—<br>Regular price \$3.25 special | FROM 11 TO 12 A M                                                                      | FROM 2 TO 3 P<br>Women's Shoes, high-g<br>wear that has sold for a             |