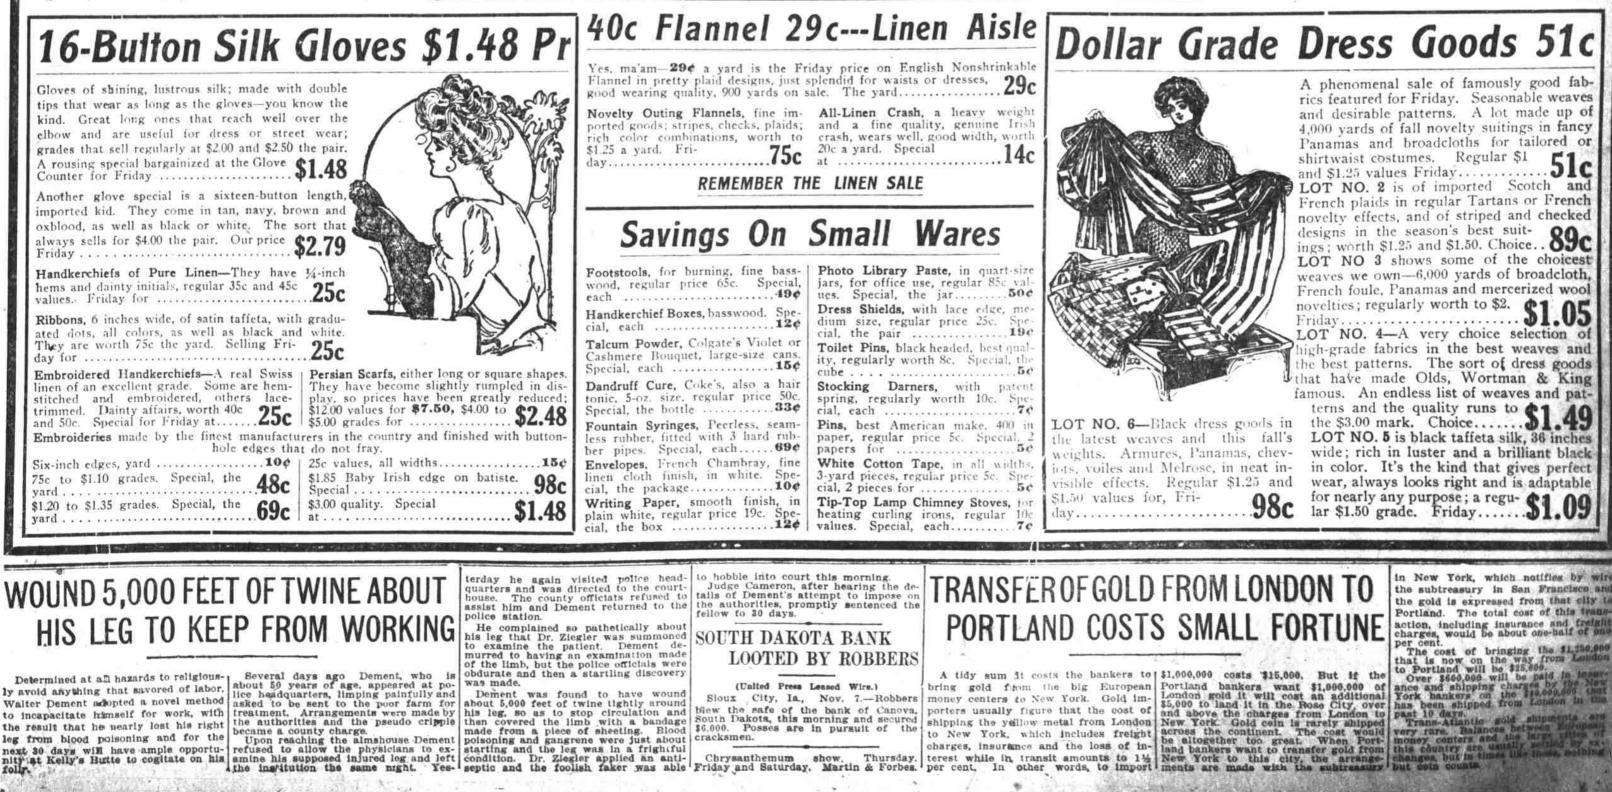

THE OREGON DAILY JOURNAL, PORTLAND, THURSDAY EVENING, NOVEMBER 7, 1907.

| complete; all at greatly reduced<br>Electric Lamps complete with<br>shades, special<br>at                    | fancy the Foothold or Storm style. Come                                                | \$3.50 grades, one hour.<br>FROM 1 TO 2 H                                      |
|--------------------------------------------------------------------------------------------------------------|----------------------------------------------------------------------------------------|--------------------------------------------------------------------------------|
| Regular price \$5.50, special<br>Regular \$6.75 values, special                                              | \$5.40 French Heels-Kid or patent leath-                                               | Women's Shoes for Moun<br>high-cut boots that with<br>and water; come in tan o |
| Regularly worth \$8.00, special<br>Regular price \$10.00, special                                            | <b>\$7.95</b> all sizes in any one style; there are all sizes in the assortment; worth | in kid or calf leathers,<br>heavy soles. Regular \$5<br>values                 |
| Gas Reading Lamps, Complete with Welsbach or<br>say Burners, Shade and Hose—<br>Regular price \$3.25 special | FROM 11 TO 12 A M                                                                      | FROM 2 TO 3 P<br>Women's Shoes, high-g<br>wear that has sold for a             |