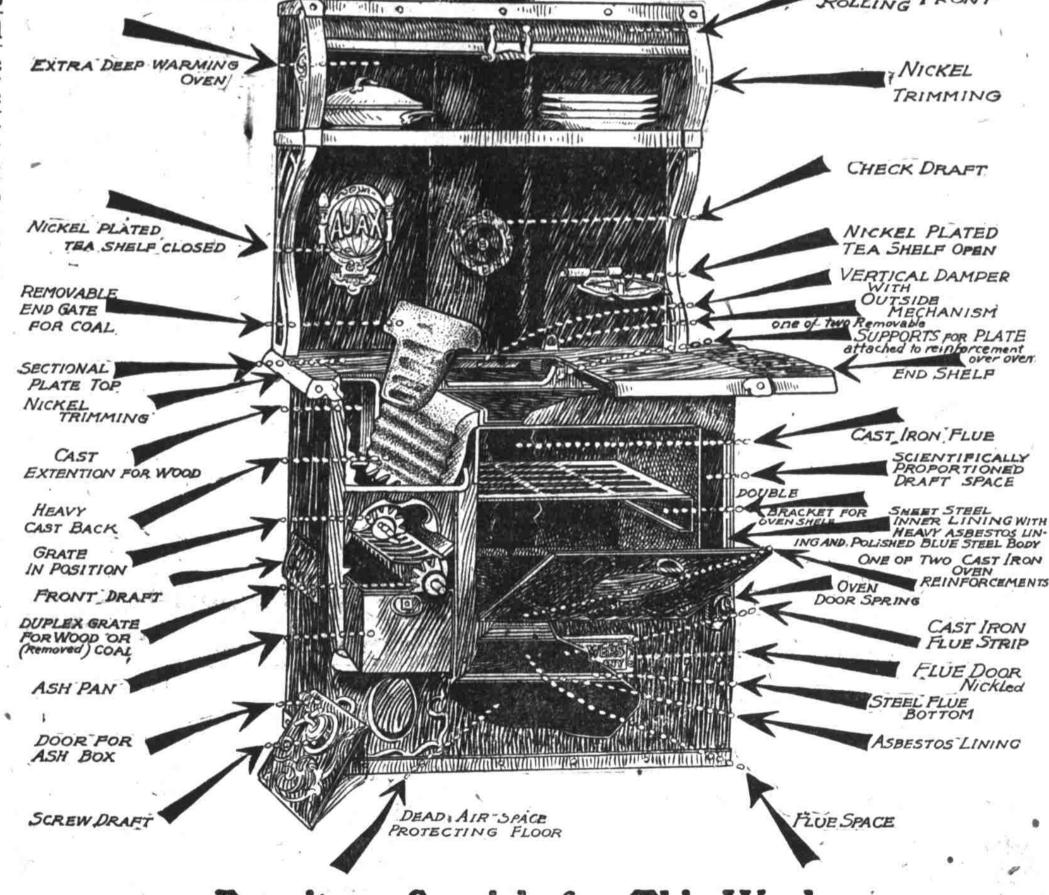

# POWERS' GIGANTIC RANGE SALE

The BEST RANGE on the MARKET AT THE PRICE The Great Ajax Steel Range

The AJAX STEEL RANGE is a model of simplicity-The walls are made double, and heavy asbestos is used as an interlining to prevent heat radiation. These walls are covered with blue planished steel that will not rust, chip, peel or turn white when heated. The AJAX STEEL RANGE is made to suit the housewife, and every new improvement has been thought out, and each new feature is practical.

\$1 Down; \$1 a Week

The AJAX STEEL RANGE has every new feature, every improvement of the 1907 style -- It has a four-hole top, an extra large oven, large size warming closet, is beautifully nickle trimmed and is made throughout of Polished Blue steel. This one item alone will be appreciated by the careful housekeeper, as there is no paint to REINFORCEMENTS burn off and they will always keep their original beautiful finish.