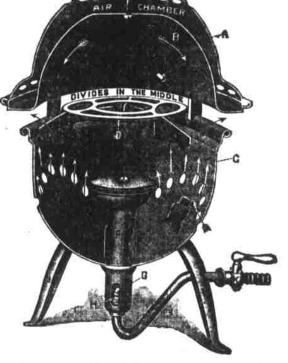

## THE HUMPHREY OVAL GAS HEATER

Heat With the Whole of It---Cook With the Half of It

Handsomely Finished in Polished Nickel

Guaranteed to Give Perfect **Satisfaction** when in Operation

Delivered Complete with either six or eight feet of half-inch tubing---Special Price ..... \$2.25