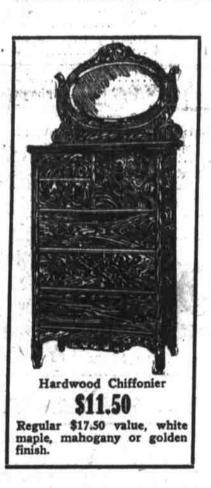

This Dresser is made of thoroughly seasoned material, has shaped top and top drawers, oval French bevel mirror and finished golden; regular \$12 value, **\$8.95** Forced Sale price. **\$8.95** 

Mahogany Dressers, full swell front, shaped French bevel mirror; regular \$37.50, Forced Sale price, only. \$24.50