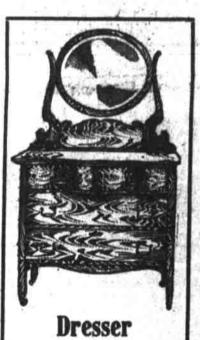

This Dresser is made of thoroughly seasoned material, has shaped top and top drawers, oval French bevel mirror and finished golden; regular \$12 value, **\$8.95** Forced Sale price. **\$8.95** 

Mahogany Dressers, full swell front, shaped French bevel mirror; regular \$37.50, Forced Sale price, only. \$24.50