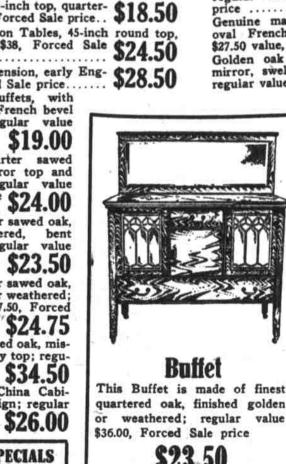

## **Dining Room Pieces**

DIGNIFIED CREDIT FOR ALL

FIRST AND TAYLOP

regular values \$33.50, Forced Sale Napoleon Beds in mahogany, oak and birdseye maple; regular \$30 value, Forced Sale \$20.50 price ..... Brass Beds, polished and satin finished; regular \$42.50 value, Forced Sale price, \$27.50 only Full Napoleon Beds in genuine mahogany; regu-lar value \$85.00, Forced Sale price, \$53.50 only Dressers in golden oak, birdseye maple and ma-woods; regular value \$45, Forced Sale \$29.00 price Dressers in oak, bisdseye maple and mahogany; regular value \$31.50, Forced Sale \$19.75 Genuine mahogany Dressers, full swell front, oval French bevel mirror; regular \$17.75 \$27.50 value, Forced Sale price...... Golden oak Dressers with oval French bevel mirror, swell top and top drawers; \$13.50 regular value \$21, Forced Sale price...

This Dresser is made of thoroughly seasoned material, has shaped top and top drawers, oval French bevel mirror and finished golden; regular \$12 value, **\$8.95** Forced Sale price. **\$8.95** 

Mahogany Dressers, full swell front, shaped French bevel mirror; regular \$37.50, Forced Sale price, only. \$24.50