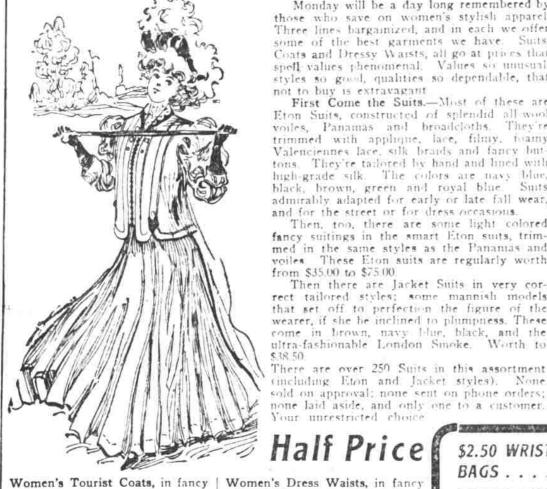

## WOMEN'S WEAR at HALF

Monday will be a day long remembered by those who save on women's stylish apparel Three lines bargainized, and in each we offer some of the best garments we have. Suits, Coats and Dressy Waists, all go at prices that spell values phenomenal. Values so unusual styles so good, qualities so dependable, that not to buy is extravagant

First Come the Suits .- Most of these are Eton Suits, constructed of splendid all-wool voiles, Panamas and broadcloths. They're trimmed with applique, lace, filmy, framy Valenciennes lace, silk braids and fancy buttons. They're tailored by hand and lined with high-grade silk. The colors are navy blue, brown, green and royal blue. Suits admirably adapted for early or late fall wear, and for the street or for dress occasions. Then, too, there are some light colored

med in the same styles as the Pananias and These Eton suits are regularly worth from \$35.00 to \$75.00. Then there are Jacket Suits in very correct tailored styles; some mannish models

that set off to perfection the figure of the wearer, if she be inclined to plumpness. These come in brown, navy blue, black, and the ultra-fashionable London Smoke. Worth to