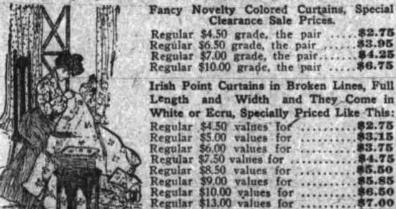

### Marvelous CURTAIN Bargains

Small prices on all Odd Lots and odd pairs that show savings positively without equal on such splendid qualities and patterns.

Regular \$4.50 grade, the pair ... \$2.75 Regular \$6.50 grade, the pair ... \$3.95 Regular \$7.00 grade, the pair ... \$4.25 Regular \$10.00 grade, the pair ... \$6.75 Irish Point Curtains in Broken Lines, Full Length and Width and They Come in White or Ecru, Specially Priced Like This:
Regular \$4.50 values for \$2.75
Regular \$5.00 values for \$3.15
Regular \$6.00 values for \$3.75
Regular \$7.50 values for \$4.75 Regular \$7.50 values for
Regular \$8.50 values for
Regular \$9.00 values for
Regular \$10.00 values for
Regular \$13.00 values for
Regular \$15.00 values for