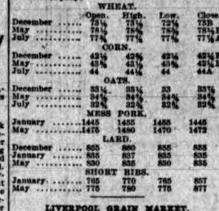

-----------------------------|
| January       | 1028          | 1040  | 1028 | 1030        | 1                                       |
| March         | 1048          | 1008  | 1049 | 1050        | 3                                       |
| May           | 1062          | 1065  | 1059 | 1000        | H                                       |
| July          | 1007          | 1072  | 1007 | 1064        | 111111111111111111111111111111111111111 |
| November      | 1016          | 1028  | 1038 | 1037        | 1                                       |

# OF TRADING

Wheat Business in All Markets Very Slow With Buyers and Sellers Holding Quiet.

NO CHANGE AT ALL IN LIVERPOOL QUOTATIONS

Close There the Same as Friday in Wheat-Chicago Has but 1/4c Spread Between Opening and Close of Session.



Potato Yield Is Heavy.

(Special Dispatch to The Journal.)

Weston, Or., Nov. 24.—The potato yield has roken all records in this section this year-from an acre and one third on Pen Ridge, enter O'Harro recently dug 325 sacks of potaces, being of the McKinley variety.

DRESSED POULTRY IS WANTED BY BUYERS

By Everding & Farrell.

The market on all chickens has materially improved in the past day or so, and stocks are moving nicely at 11 cents and will likely improve soon. We advise shippers to send in some the coming week; turkeys and seese will be high and it is likely that the trade in chickens will look up especially for large seese will be high and it is silkely that the trade in chickens will look up especially for large fat hens and good springs. We are of the opinion that fancy dres