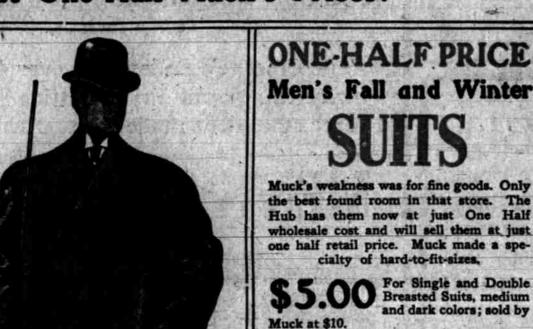

# ONE-HALF PRICE FINE QUALITY MEN'S FALL AND WINTER Overcoats -- Cravenettes

This stock consists of the very finest and most fashionable goods that money could buy. Nothing was too fine for the Muck-only paying the bill.

\$6.25 For choice of Muck's medium and dark color single and double breasted all wool, union cassimere and worsted \$12.50 Suits.

For Muck's \$15 medium or dark colors, plain and fancy worsteds, also serges, clays and unfinished worsteds, 33