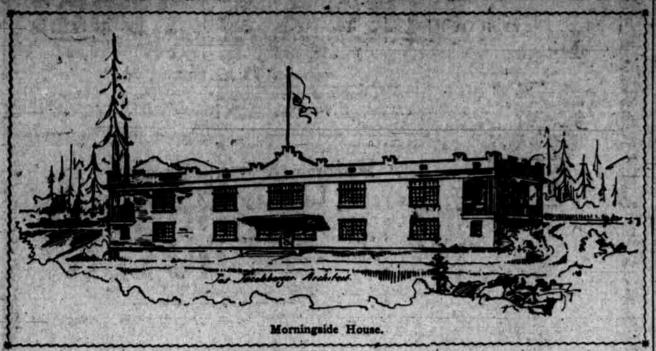

### NEW BUILDING AT MT. TABOR FOR CRYSTAL SPRINGS SANITARIUM

The above cut shows the new building, great and small, belonging to the sanitarium, all of which is resident physician.

Tabor, to be used by the Crystal prings Sanitarium, in which to treat ental and drug diseases. It is modern troughout, is 40 by 140 feet, and is in greated on the hilly slope over-oking Thorburn avenue. This is the sanitarium, all of which is resident physician.

The business management is handled by Mr. R. M. Tuttle, who has recently purchased the interest formerly held by purchased the interest formerly held by Dr. W. T. Williamson. By this arrangement the medical director, and Dr. William House is resident physician.

The business management is handled by Mr. R. M. Tuttle, who has recently purchased the interest formerly held by Dr. W. T. Williamson. By this arrangement the medical director, and Dr. William House is resident physician.