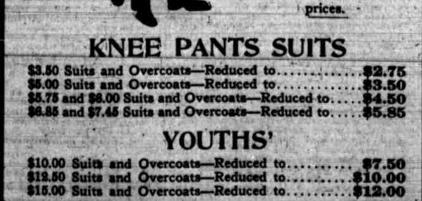

Boys'

Suits and

Ov'rcoats

Economical mothers

should take advantage of

this sale to fit out the

boys. We not only sell

the best garments made,

# YOU'LL BE ASTONISHED

at the splendid Suits and Overcoats for Boys that we \$2.15, \$2.85 and \$3.35

Ages 3 to 16 years, all wool materials, medium and dark patterns—Suits in Sailor, Norfolk and double-breasted models

\$2.15, \$2.85 and \$3.35

Boys' Finest Suits in Buster Brown, Doublebreasted and Norfolk styles, that usually sell at \$6.50, \$7.50 to \$12.50—included in this great bargain event at

\$4.25, \$5.35 to \$8.85

Every Imaginable Requisite for the Juvenile Wardrobe (" at Liberal Reductions

The Largest Clothing House in the Northwest

One More Week of the Great Annual