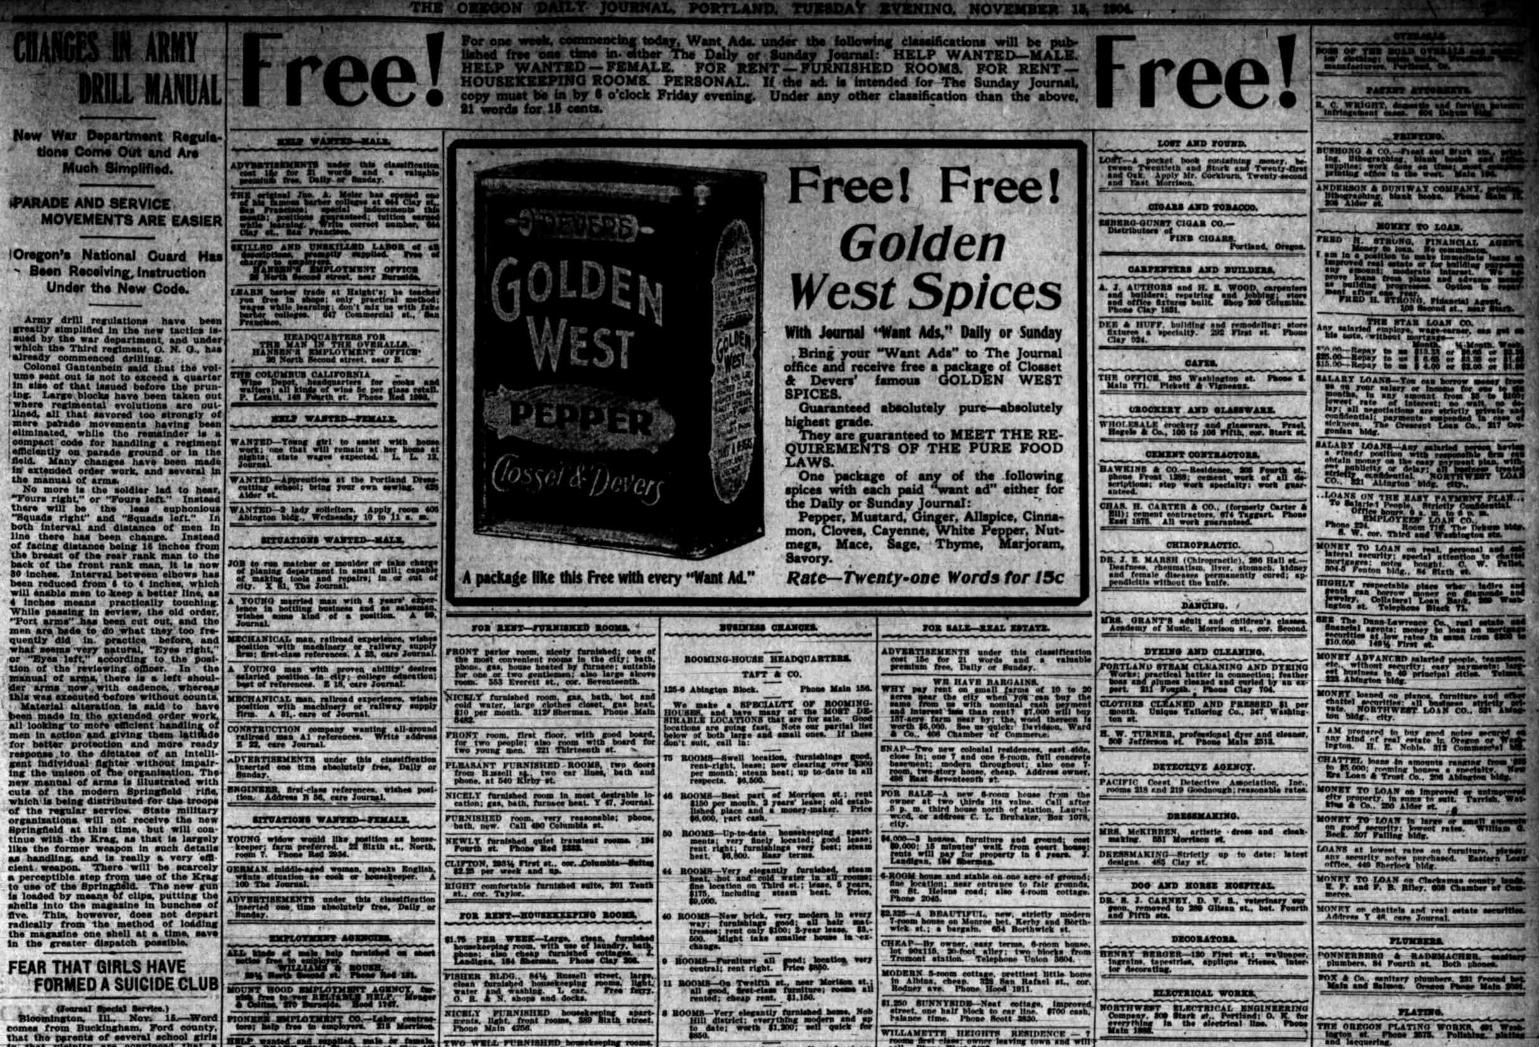

(Soursal Special Service.) Bioomington, III., Nov. 15.—Word comes from Buckingham, Ford county, that the parents of several school girls in that vicinity are convinced that a suicide club exists among the girls of that village. The recent suicide of two young girls led to an investigation, with the discovery that a club exists there. The acts of the two girls were not sufficiently explained and us thay had no good reason for self-destruction, it is now believed the girls were parties to a pact which required such member to kill herself. Parents are watching

ADVERTISEMENTS under this classificati cost 15c for 21 words and a valuab premium free, Delly or Sunday.

BLP wanted and supplied, male or femal B. G. DRAKE, 205 % Washington st. Clay 6

WORK for men, men for work. HANSEN'S OFFICE, 2