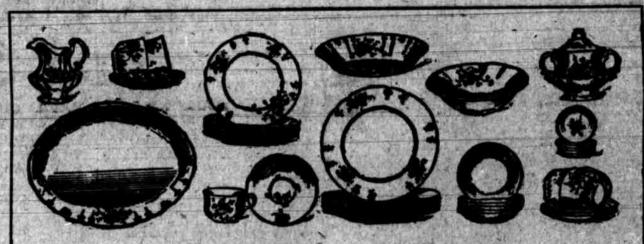

page

pages

Which we will give you for B. & H. Stamps is made of high grade semi-vitreous Chinaware, hand painted in beautiful floral designs in most exquisite colorings. It is gold lined, of exceedingly light weight and made in elegant shapes.