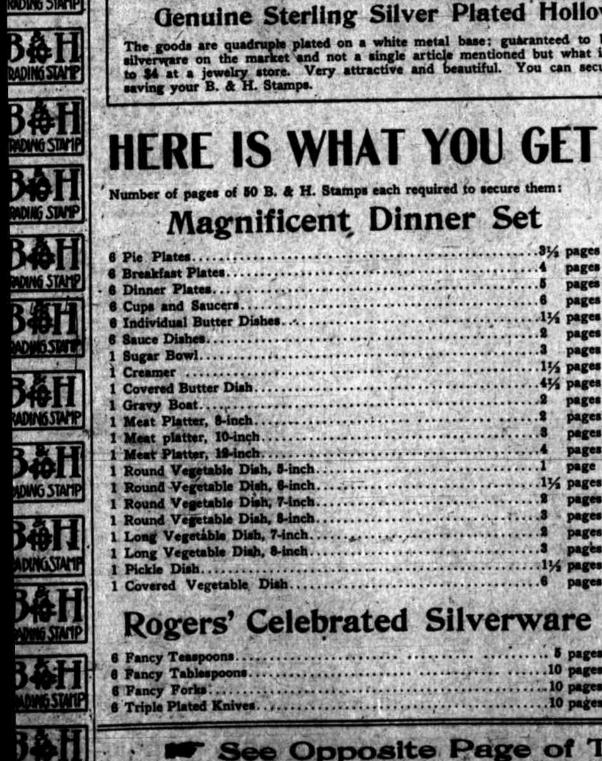

Genuine Sterling Silver Plated Hollow Ware

This Magnificent Dinner

Number of pages of 50 B. & H. Stamps each required to secure them :

**Magnificent** Dinner Set

1 Round Vegetable Dish, 8-inch. ...... 8 pages 1 Covered Vegetable Dish ...... pages

**Rogers' Celebrated Silverware** 

6 Fancy Teaspoons ..... 5 pages

Fancy Tablespoons......10 pages 

The goods are quadruple plated on a white metal base; guaranteed to be as good 'as any silverware on the market and not a single article mentioned but what is worth from \$2.50 to \$4 at a jewelry store. Very attractive and beautiful. You can secure all of these by saving your B. & H. Stamps.