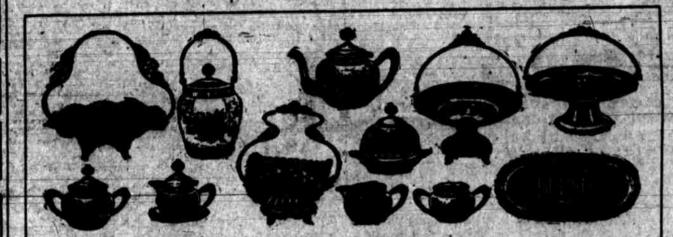

Genuine Sterling Silver Plated Hollow Ware

This Magnificent Dinner

Number of pages of 50 B. & H. Stamps each required to secure them :

**Magnificent** Dinner Set

1 Round Vegetable Dish, 8-inch. ...... 8 pages 1 Covered Vegetable Dish ...... pages

**Rogers' Celebrated Silverware** 

6 Fancy Teaspoons ..... 5 pages

Fancy Tablespoons......10 pages 

The goods are quadruple plated on a white metal base; guaranteed to be as good 'as any silverware on the market and not a single article mentioned but what is worth from \$2.50 to \$4 at a jewelry store. Very attractive and beautiful. You can secure all of these by saving your B. & H. Stamps.

| Low Cake Basket                          | 10 pages       |
|------------------------------------------|----------------|
| High Cake Basket                         |                |
| Large Fruit Basket, Belgium glass bowl   |                |
| Low Fruit Basket, Venetian glass bowl    |                |
| Silver Mounted Cracker Jar, hand painted |                |
| Fancy Engraved Bread or Cake Tray        |                |
| Fancy Engraved Tea Pot                   |                |
| Fancy Engraved Sugar Bowl                |                |
| Fancy Engraved Cream Pitcher, gold lined | ····· 10 pages |
| Fancy Engraved Spoon Holder, gold lined  |                |
| Fancy Engraved Butter Diah, with cover   |                |
| Fancy Engraved Syrup Pitcher and Tray    |                |