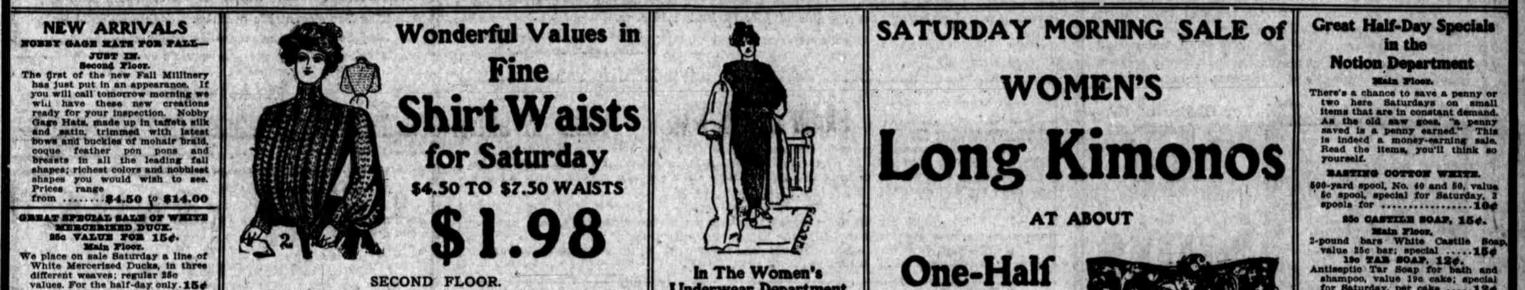

### SECOND FLOOR.

There is no article of woman's wear that is cooler, neater or more desirable these warm summer mornings than a Long Kimono. The offering for Saturday comes at an opportune time and presents a splendid time and presents a spiendid opportunity to save money. Women's Long Kimonos, in Dolly Varden patterns, tight back, belted down with large ties, square yoke with white border and loose flowing sleeves; \$2.50 to \$3.50 values. Special for Saturday Special, for Saturday half day, only ..... \$1.69