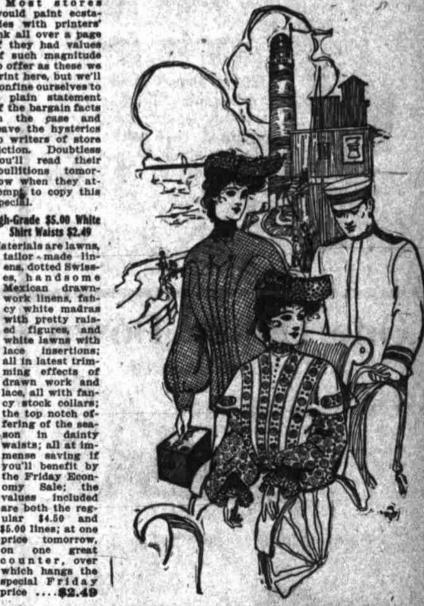

#### Another Sensational Shirt WaistSale In the Salons of Dress-Second Floor Most stores

would paint ecstasies with printers' ink all over a page if they had values of such magnitude to offer as these we print here, but we'll confine ourselves to a plain statement of the bargain facts in the case and leave the hysterics to writers of store fiction. Doubtless you'll read their ebullitions tomor-row when they attempt to copy this special.

High-Grade \$5.00 White Shirt Waists \$2.49 Materials are lawns,

tailor - made lin-ens, dotted Swisses, handsome Mexican drawn-work linens, fahcy white madras with pretty rais-ed figures, and white lawns with lace insertions; all in latest trimdrawn work and cy stock collars: the top notch offering of the seawaists; all at immense saving if you'll benefit by omy Sale; the are both the regular \$4.50 and \$5.00 lines; at one price tomorrow, on one great counter, over which hangs the special Friday