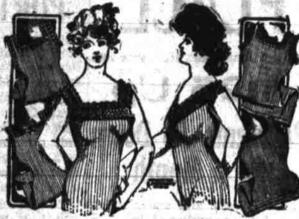

THE FAMOUS ROYAL WORCESTER SUMMER CORSETS

These Corsets cover a range of figures for the broadest demand including all the popular straight front varieties, such as "Dip, Habit and Princess Hip," with or without yelvet grip hose supporters, attachments at sides or front. Another new feature in summer corsets is the Royal Worcester summer Girdle, of linen netting, very appropriate for athletic exercises. These summer corsets are made of white linen netting, plain or silk embroidered batiste, at prices from 50c to \$6.00. The French modeled "Sapphire" and "Bon Ton" are the leading corsets for smart dressers. Three expert corset fitters, who make a study of corset fitting, are familiar with every one of our 150 different styles of Royal Worcester Corsets and will be pleased to give any information or assistance that may be desired. Second floor-Annex.

### THE SCOTT Perfect Form-Fitting Invisi-

ble Bustle and Hip Form We have just received another shipment of these popular formbuilders. Slight, medium and stout figures require them to perfect the figure and produce the graceful curves that fashion demands. To meet these requirements these bustles are made in seven different sizes. They may be worn either over or under the corset; worn under the corset; worn under the corset; worn under the corset; worn under the corset to produce long waist effect, and worn over the corset to produce short waist effect. They are light in weight, reversible-, ventilated and insure a perfect figure. Colors, drab, pink, blue, white and black.