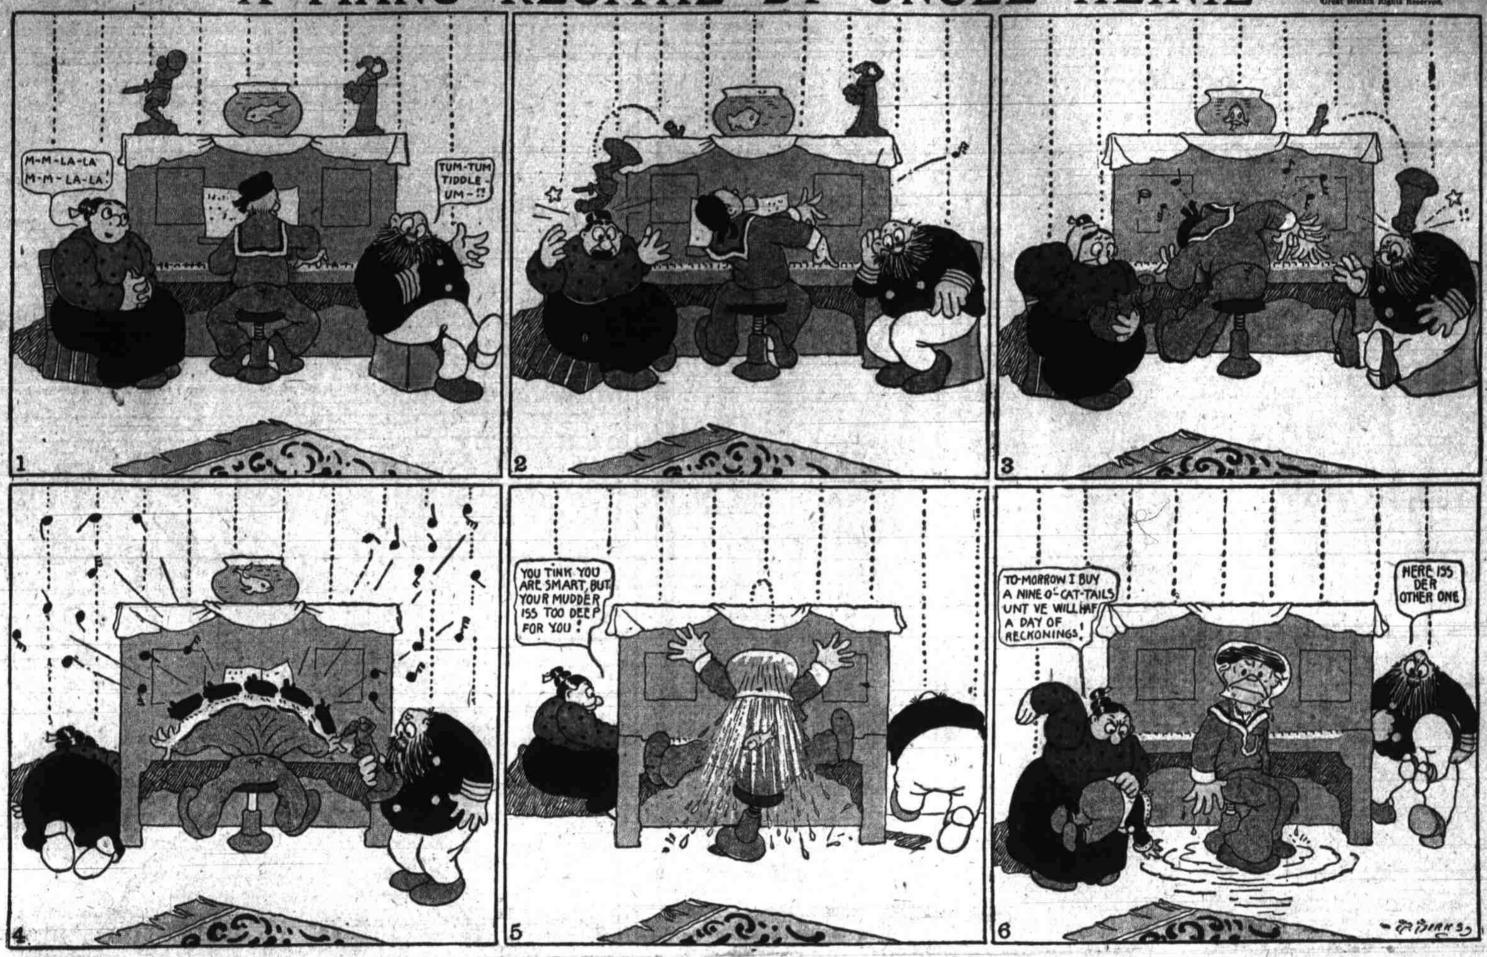

## A PIANO RECITAL BY UNCLE HEINIE.

Copyrighted, 1901, by the American-Journal-Examiner.

 LULU: "How do, Charley! I am just going out. Leander is going to take me to Dauber's studio."
 CHARLEY ONTHESPOT: "I just came to bring back this umbrella you lent me last evening. I must go right away, for I left my dog out on your step unchained."