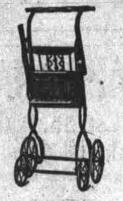

Mc. 835—Baby Carriage
—Full size fancy reed
body, with cane seat,
finished in fine shellac, roomy and comfortable, standard elastic gear, with patent foot brake finished in green enamel, steel wheels, rubber cushion tires, dust caps and rubber patent axle attachment, uphol-stered in fine Bedford cord, percaline parasol, with fine ruffled lace

No. 932-Baby Carriage

-Full size reed body,

with cane seat, finished

in fine shellac, plenty of

space, standard elastic

gear, with patent foot

brake, finished in green

enamel, steel wheels

with rubber tires, up-

holstered with fine Bed-

ford cord, percaline par-asol with ruffled lace

cover and patent adjust

ment—price ....\$13.00

Less parasol ....\$11.00

Mo. 205-Reclining Go-

Cart — Fancy reed body, with cane seat and reed back, finished in fine