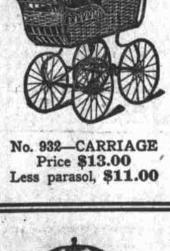

No. 932-Baby Carriage

-Full size reed body,

with cane seat, finished

in fine shellac, plenty of

space, standard elastic

gear, with patent foot

brake, finished in green

enamel, steel wheels

with rubber tires, up-

holstered with fine Bed-

ford cord, percaline par-asol with ruffled lace

cover and patent adjust

ment—price ....\$13.00

Less parasol ....\$11.00

Mo. 205-Reclining Go-

Cart — Fancy reed body, with cane seat and reed back, finished in fine