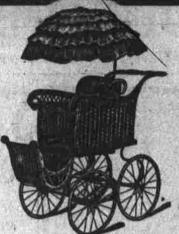

Mc. 835—Baby Carriage
—Full size fancy reed
body, with cane seat,
finished in fine shellac, roomy and comfortable, standard elastic gear, with patent foot brake finished in green enamel, steel wheels, rubber cushion tires, dust caps and rubber patent axle attachment, uphol-stered in fine Bedford cord, percaline parasol, with fine ruffled lace