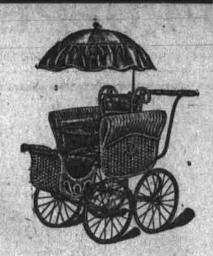

No. 932-Baby Carriage

-Full size reed body,

with cane seat, finished

in fine shellac, plenty of

space, standard elastic

gear, with patent foot

brake, finished in green

enamel, steel wheels

with rubber tires, up-

holstered with fine Bed-

ford cord, percaline par-asol with ruffled lace

cover and patent adjust

ment—price ....\$13.00

Less parasol ....\$11.00

Mo. 205-Reclining Go-

Cart — Fancy reed body, with cane seat and reed back, finished in fine