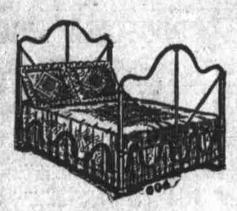

#### SPECIAL SALE IRON BEDS

Fifty Pretty White Iron Beds, similar to cut, all full size, finished in fine white

Regular \$3.50, Special \$3.15 Ten Fine White Iron Beds, different pattern from one above, but same quality, just as pretty, full size.

Regular \$3.50, Special \$3.15 Fifteen White Iron Beds, made of best quality iron, with brass knobs on corner posts, full size and three-quarter sizes.

Regular \$7.00, Special \$4.50 TUESDAY AND WEDNESDAY