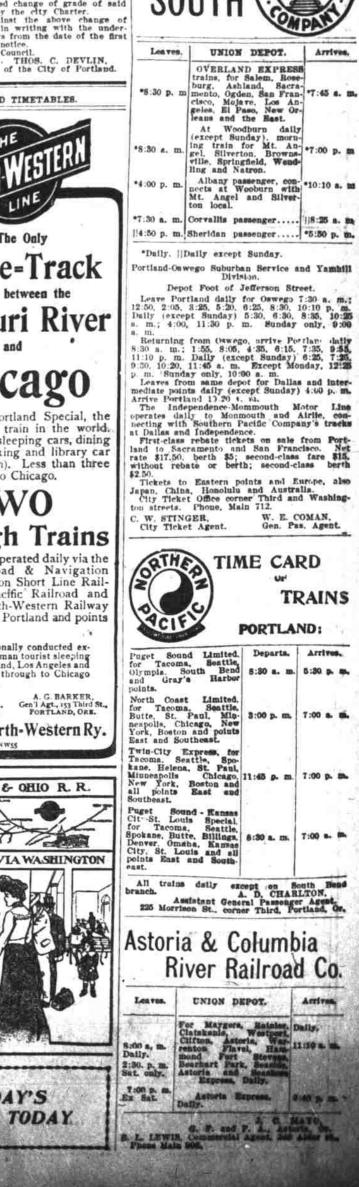

wit: 1st-By grading the street full width with the proper sub-grade.

wit: 1st-By grading the street full width with full intersections to the proper sub-grade. 2nd-By planking the roadway full with with full intersections. 3rd-By constructing sidewalks ten feet wide with six foot covering planks. The solid improvement to be made in ac-cordance with the Charter and ordinances of the City of Portland and the plans, specifica-tions and estimates of the City Engineer filed in the office of the Auditor of the City of Portland on the Sist day of July 1963, indorned: "City Engineer's plans and specifications for the improvement of Minsinshippi avenue from the south line of Morris street to the south line of Prescott street, and the probable total cost thereof." The cost of said improvement to be as-meased as provided by the City Charter upon the property specially benefited thereby and which is hereby declared to be all the lots, parts of lots and parcels of land lying between