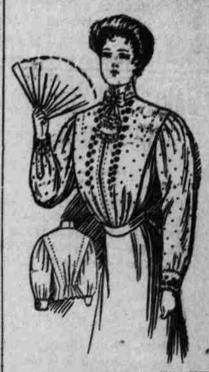

The smart tallored shirt waist of to day is perfect, except in a few rare instances, where embroidered dots are used to ornament the front of the waist. The waist illustrated has the duchess closing in front and is made with long or three-quarter sleeves.