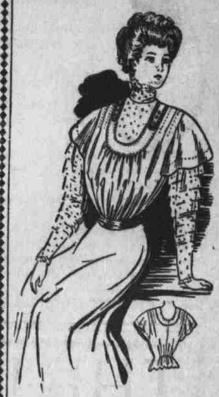

The smart tallored shirt waist of to day is perfect, except in a few rare instances, where embroidered dots are used to ornament the front of the waist. The waist illustrated has the duchess closing in front and is made with long or three-quarter sleeves.