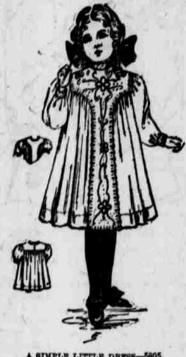

The small girl's frock pictured can be treated in so many ways that the list really becomes embarrassing. In this case it is made of bordeaux red cashmere and adorned with a simple little braided design.