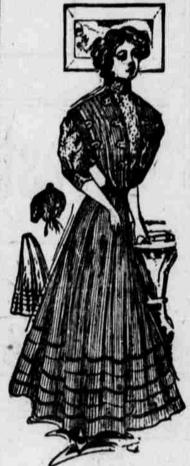

Much attention is now being paid to rainy day outfits. Coats especially can be made very attractive when trimmed with buttons, pipings, coliar, lapels and pockets in a contrasting tone of the same shade. The woman who chooses brown for such an outfit may have shoes, rubbers, cloth uppers

OF STRIPED GRAY VOILE-5751, 5635. which protect her ankles from the rain, umbrella, wrist bag and gloves

all to match.

There are any number of long cloth coats made in empire fashion lined with fur and trimmed with squirrel collar and deep cuffs. A gray cloth coat of this kind is useful and pretty and may be bought as low as \$35.

Stripes are extremely fashionable, and the gown illustrated shows them to advantage. It is made of voile in shades of gray and white, trimmed with gray velvet and ornamental but-The overblouse gives the long lines that are so becoming and the tucks in the skirt the needed weight to the thin material and at the same time forms an effective trimming. JUDIC CHOLLET.