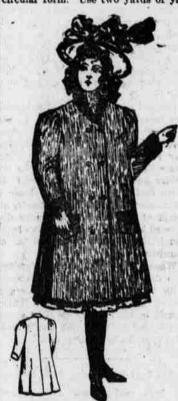

Much attention is now being paid to rainy day outfits. Coats especially can be made very attractive when trimmed with buttons, pipings, coliar, lapels and pockets in a contrasting tone of the same shade. The woman who chooses brown for such an outfit may have shoes, rubbers, cloth uppers

OF STRIPED GRAY VOILE-5751, 5635. which protect her ankles from the rain, umbrella, wrist bag and gloves

all to match.

There are any number of long cloth coats made in empire fashion lined with fur and trimmed with squirrel collar and deep cuffs. A gray cloth coat of this kind is useful and pretty and may be bought as low as \$35.