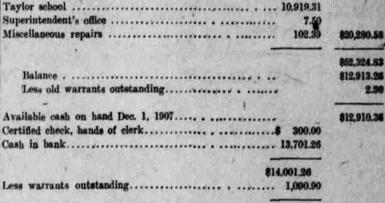

#### 

The following table shows the resources and expenses of Astoria S-is District for 1907, and the School Superintendent's estimates for 1908, and the report will be read before the meeting of the taxpayers called for tonight: Report of A. L. Clark, clerk of School District No. 1, Clatsop County, oregon,

#### RECEIPTS.

|   | Cash on hand Dec. I, 1906                         | 8,192.47 |                                       |
|---|---------------------------------------------------|----------|---------------------------------------|
| 8 | From County Treasurer, Special Tax, 8 mills, 1906 |          |                                       |
|   | From County Treasurer, Old Rolls                  | 217.50   | 611-13                                |
| ŝ | From County Treasurer, County apportionment       |          | 1200                                  |
| ł | From County Treasurer, State apportionment        |          |                                       |
|   | Tuition                                           |          | 2 1 1                                 |
|   | Return insurance, A. Johansen.                    | 5.00     |                                       |
|   | Sale of warrants of Nov. 1. 1907                  |          | \$65,938.0                            |
|   | DISBURSEMENTS.                                    |          |                                       |
|   | General Fund.                                     | 17.11    |                                       |
| , | Bond interest                                     | 0 825 00 | with a                                |
|   | Superintendent's salary                           | 1.500.00 |                                       |
|   | Clerk's salary                                    | 300.00   |                                       |
| 5 | Teachers' salary                                  |          |                                       |
|   | Janitors' salary                                  |          |                                       |
|   | Fuel                                              | 492.40   |                                       |
| i |                                                   | 372.30   | 6 . 4 .                               |
|   | Water                                             |          |                                       |
|   | Supplies                                          | 681.46   |                                       |
|   | Miscellaneous expense                             | 1.536.93 | \$32,044                              |
| 1 | Building and Repair Fund.                         |          |                                       |
| ļ | High school                                       |          |                                       |
|   | McClure school                                    | 1,679.39 | Talk Ten                              |
| l | Shively school                                    | 18.00    |                                       |
| 1 | Adair school, Rep\$5,020.95                       | 0.0      | 1200                                  |
|   | Adnir school, R. E 2,482.40                       | 7,503.35 | at at                                 |
|   | Alderbrook school                                 | 19.70    |                                       |
|   | Olney school                                      | 06 10    | 1 1 1 1 1 1 1 1 1 1 1 1 1 1 1 1 1 1 1 |