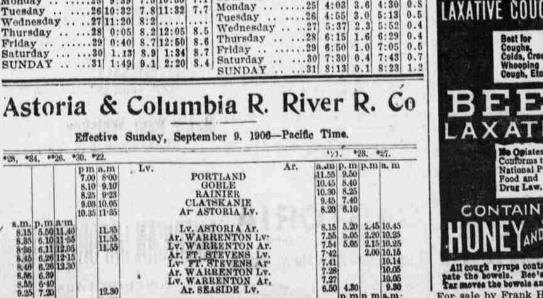

Ibs: 25-1b boxes, \$1.25 per box: pastry flour, 10-1b sacks, \$2.30 per bbl. Grain bags-Foreign and domestic, 8 3-4c.

Produce.

\*28, \*84. \*\*26. \*30. \*22.

6.26 12.30 6.39 6.40 7.20

p m a.m 7.00 8:00 8.10 9.10 8.25 9:23 9.03 10.05 10.35 11:35

11.35 11.55 11.55

Lv.

Nuts-Walnuts, No. 1. soft shell. 17c; Butter-Country creamery, 32 1-2c; No. 1 hard shell, 16c; Chile, 13c; almonds. city creamery, 35c; store, 18 @ 19c; 17@18c; filberts, 16c; Brazils, 16c; pe-