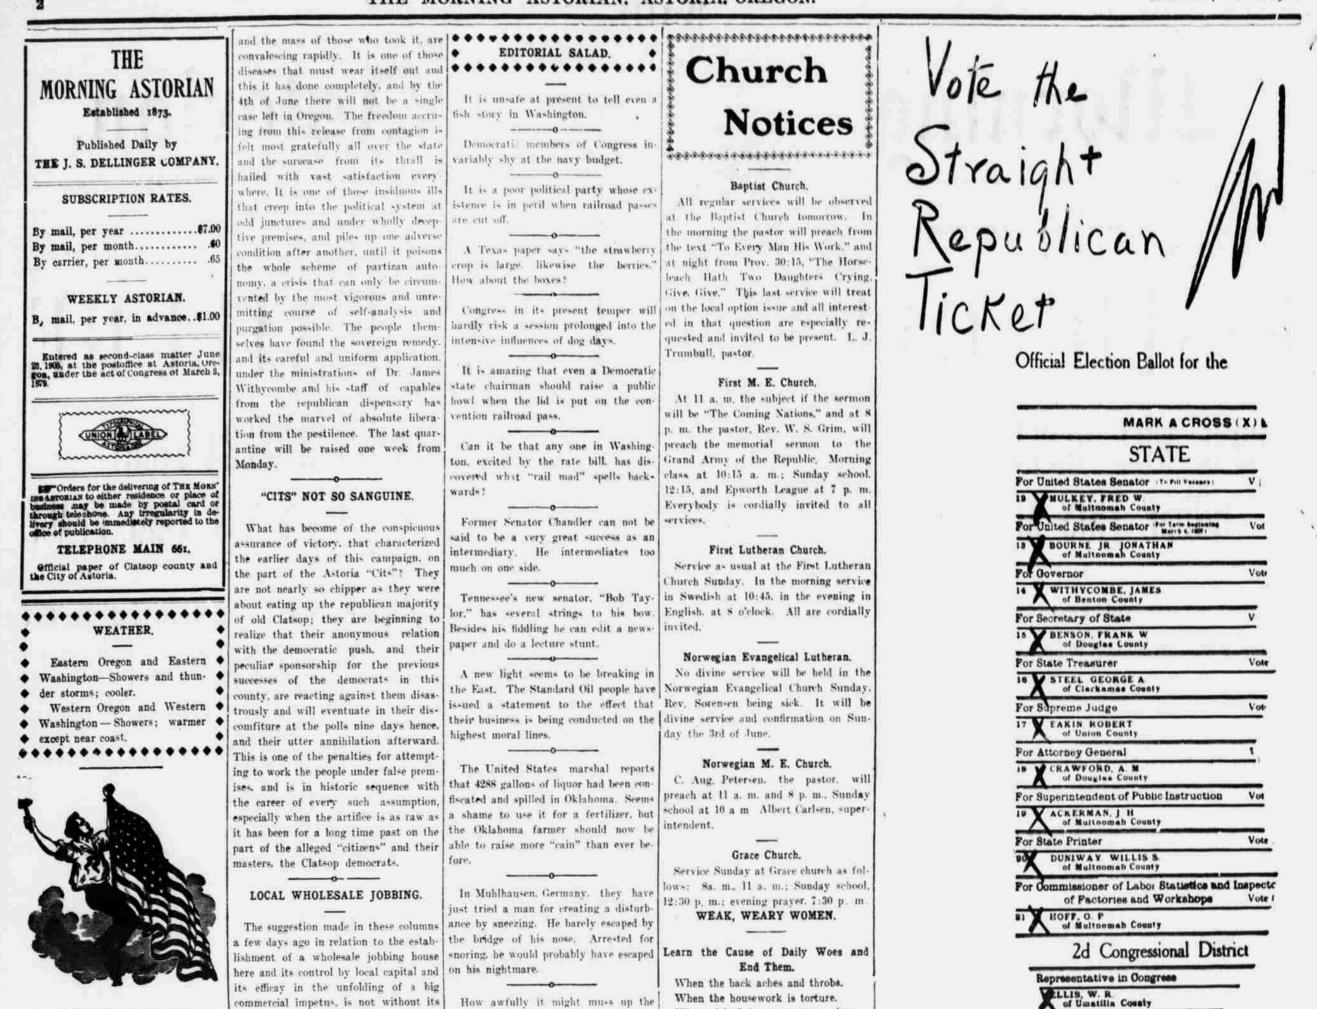

# THE MORNING ASTORIAN, ASTORIA, OREGON.

SATURDAY, MAY 26, 1906.

For United States Senator-FRED W. MULKEY (Short term) JOANATHAN BOURNE (long term) For Governor-JAMES WITHYCOMBE For Secretary of State-FRANK W BENSON For State Treasurer-GEO. A. STEELE For Supreme Judge-ROBERT EAKIN For Attorney General-A. M. CRAWFORD For Supt, Pub. Instruction-J. H. ACKERMAN For State Printer-

**REPUBLICAN TICKET** 

W. S. DUNNIWAY For Commissioner of Labor O. P. HOFF For Congress-W. R. ELLIS.

Clatsop County Republican Ticket.

For State Senator-W. T. SCHOLFIELD For Representatives-ASMUS BRIX JOHN C. MCCUE For Sheriff-MERRITT R. POMEROY For County Clerk J. C. CLINTON For County Treasurer W. A. SHERMAN For County Judge-J. A. EAKIN For County Surveyor-R. C. F. ASTBURY For County Commissioner 1 + C. C. MASTEN For Coroner C. E. LINTON For Justice of the Peace, Astoria Precinct P. J. GOODMAN For Constable-1 1 1 4 JOHN SAYRE.

Election June 4th, 1906.