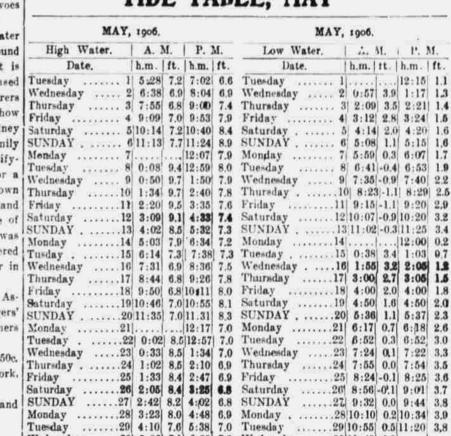

|                                                                                                                  |                                                               |                                                    |

When night brings no rest nor sleep.

Morning Astorian, 65c. per month. Thursday ......31 6:13 6.7 7:24 7.5 Thursday ......31 0:30 3.5 12:37 1.3





# FOLEY'S KIDNEY CURE

strengthens the urinary organs, builds up the kidneys and invigorates the whole system.

> IT IS GUARANTEED **TWO SIZES 50c and \$1.00**

## **Passed Stone and Gravel With Exoruclating Pains**

A. H. Thurnes, Mgr. Wills Creek Coal Co., Buffalo, O., writes: "I have been afflicted with kidney and bladder trouble for years, pass-Ing gravel or stones with excruciating pains. Other medicines only gave relief. After taking FOLEY'S KIDNEY CURE the result was surprising. A few doses started the brick dust, like fine stones, etc., and now I have no pain across my kidneys and I feel like a new man. FOLEY'S KIDNEY CURE has done me \$1,000 worth of good."

### No Other Remedy Can Compare With It

Thos. W. Carter, of Ashboro, N. C., had Kidney Trouble and one bottle of FOLEY'