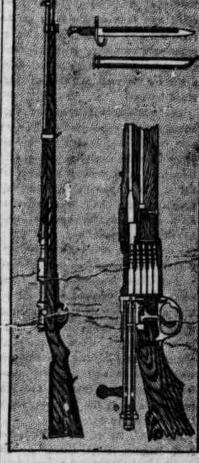

Deadly Weapon of the Japanes

The rifle with which the Japanese armies in Manchuria have been doing such execution upon their Russian enemies is made in the arsenals of Japan and was invented by a native, Colonel Arisaka, after whom it is named.

It is a combination of the best features of the Mauser and the Italian Mannlicher, adding thereto certain original ideas of Colonel Arisaka.

The rifle has a caliber of 6.5 millsmeters, weighs nine and a half pounds and carries a cartridge weighing twenty-two grams. Its initial velocity is

2,856 feet per second, 300 feet greater than that of the rifle used by the Russian armies. The "danger zone," the distance to which the rifle can throw a projectile with an elevation no great

George Bruce Cortelyou showed such ability as private secretary to the president that Mr. Roosevelt took him into his cabinet as first secretary of the de-