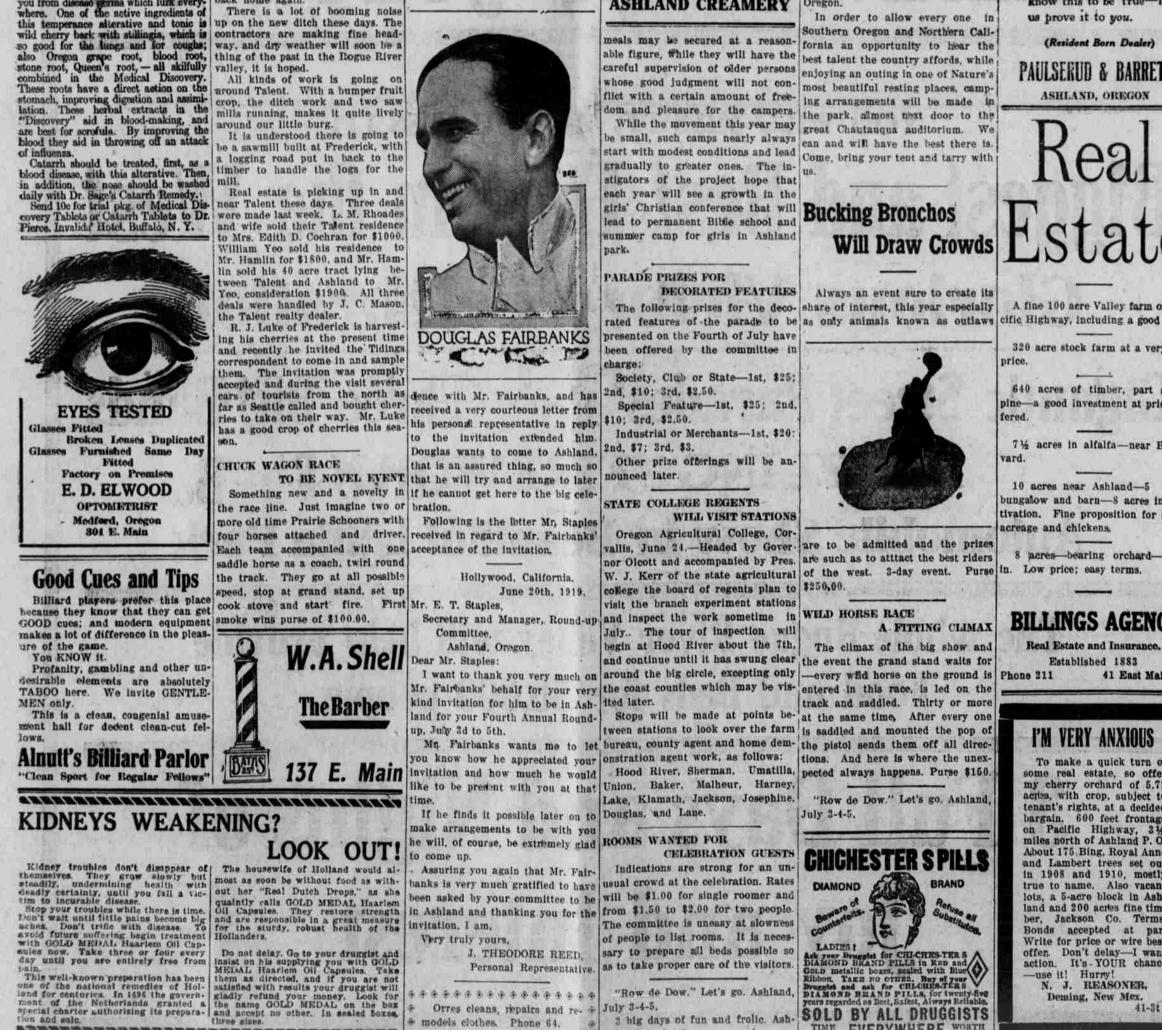

### **Douglas Fairbanks** Is A Possibility

There is a possibility that Douglas Fairbanks, the world-famous movie comedian, will visit Ashland during the celebration and lend the preshighly recommended and chances are ence of his wonderful personality bright for them appearing on the and the sunshine of his smile to the success of this great event. During the past week the Roundup and cele-

bration committees have been corresponding with this favorite actor in the interests of Ashland's show, The dry weather around Talent is and have asked him to come here and all other makes combined.

Jay Withrow returned from Call- ' E. T. Staples, secretary and man-

fornia a few days ago. Every one is ager of the celebration and Roundup pleased to see the boys all getting committees, has been in correspon-