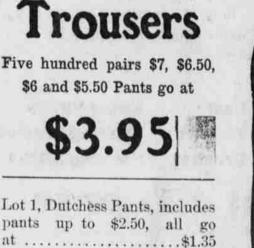

.....\$14.75 \$16.50 blue and black Suits go at .....\$12.95 \$12.50 blue and black Suits go at .....\$10.25 Longs included.

ashington

Garments ,

Lot 2, Dutchess Pants, includes Pants up to \$4.50, all go at .....\$2.45

We expect to sell every pair of pants in the house at these prices.