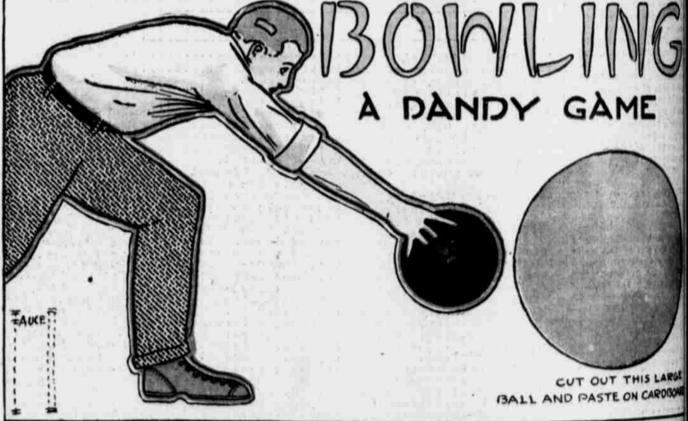

## ANNA BELLE'S Society Gives Flag to School

BOWL FROM HERE

THE LARGE BALL, AND PASTE THEM ON HEAVY CARDBOARD - YOU WILL FIND IT.
BEST TO HAVE THE CARDBOARD PROJECT TO THE LEFT OF "BOWL FROM HERE
ABOUT Z INCHES - THE BOWLER SELECTED FOR FIRST GO PLACES THE LARGE BUT THE CENTER OF THE SPACE "BOWL FROM HERE "AND BY THUMPING IT WITH
THE FOREFINGER ENDEAVORS TO MAKE IT STOP TOUCHING ALL TENPINS WHILL
ARE REPRESENTED BY 10 CIRCLES - IF IT TOUCHES ALL HE MAKES A STRIKE AND GETS ANOTHER GO- IF HE TOUCHES ANY NUMBER LESS THAN 10 THE BOWLER 65TH THAT MUCH - THE ONE KNOCKING MOST PINS IN 10 BOWLS WINS THE GAME."