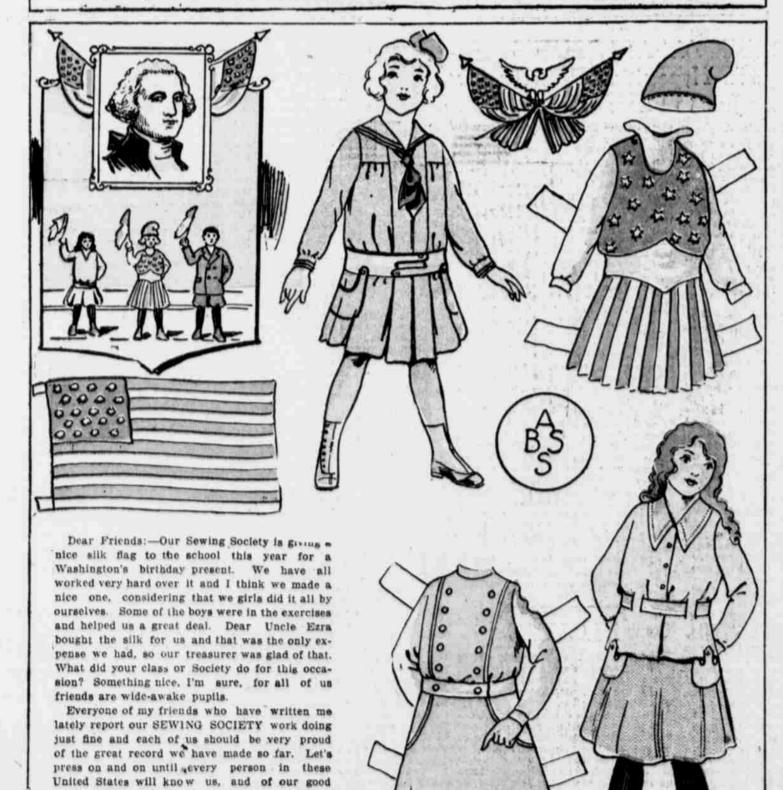

## ANNA BELLE'S Society Gives Flag to School

BOWL FROM HERE

THE LARGE BALL, AND PASTE THEM ON HEAVY CARDBOARD - YOU WILL FIND IT.
BEST TO HAVE THE CARDBOARD PROJECT TO THE LEFT OF "BOWL FROM HERE
ABOUT Z INCHES - THE BOWLER SELECTED FOR FIRST GO PLACES THE LARGE BUT THE CENTER OF THE SPACE "BOWL FROM HERE "AND BY THUMPING IT WITH
THE FOREFINGER ENDEAVORS TO MAKE IT STOP TOUCHING ALL TENPINS WHILL
ARE REPRESENTED BY 10 CIRCLES - IF IT TOUCHES ALL HE MAKES A STRIKE AND GETS ANOTHER GO- IF HE TOUCHES ANY NUMBER LESS THAN 10 THE BOWLER 65TH THAT MUCH - THE ONE KNOCKING MOST PINS IN 10 BOWLS WINS THE GAME."