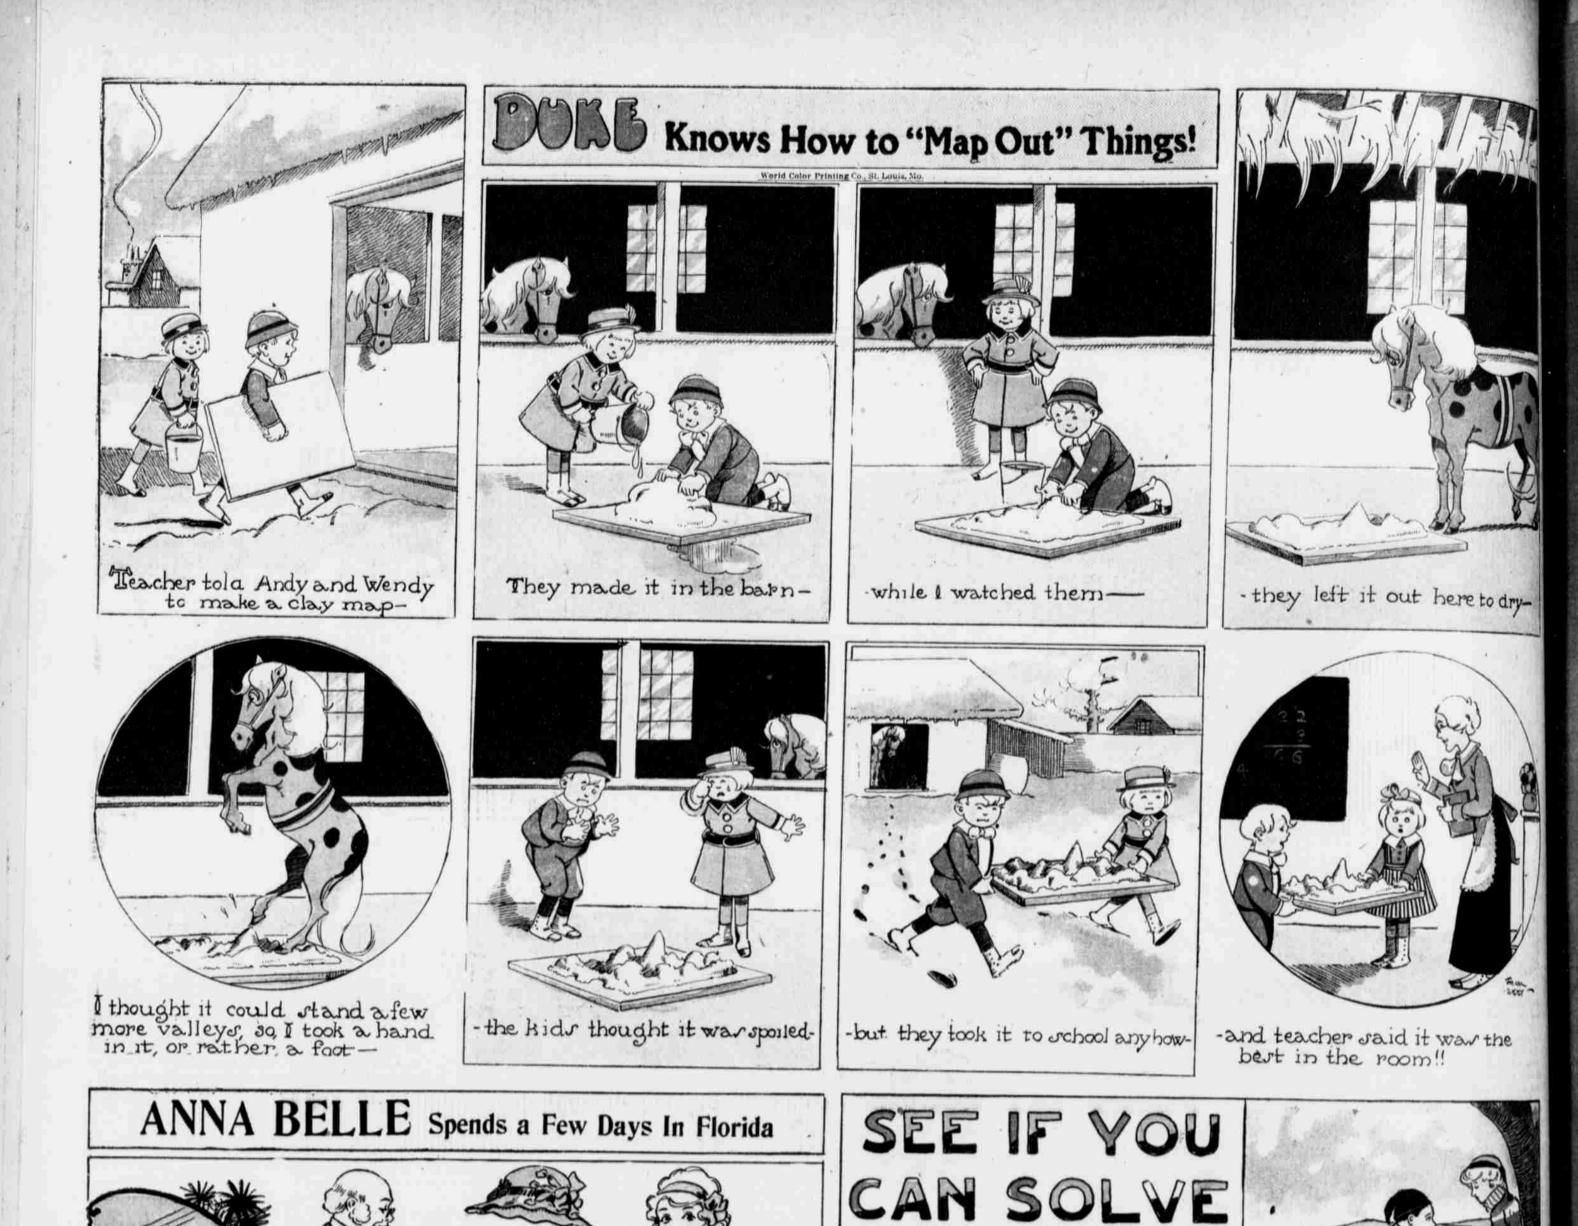

THIS NEW

SKATING

PUZZLE

HERE'S A FINE

PUZZLE WHICH SHOULD BE OF MUCH INTEREST

TO ALL OUR

WERE JUST GETTING

READY TO SKATE WHEN THE ICE ON THE LAKE CRACKED UP INTO THE PIECES SHOWN ON THIS PAGE FORTUNATELY THEY WERE NEAR

THE BANK AND ESCAPED-CUT OUT THE PIECES OF ICE SHOWN, AND WHEN PUT TOGETHER THEY IL FORM THE ICE THAT WAS ON THE LAKE

GOOD BOYS AND GIRLS - THIS YOUN MAN AND WOMAN



0000000

Hope you're doing fine in SEWING SOCIETY work and if we all do our part, however small it may be, we will grow and grow until everyone knows of our great work. It won't be long until spring now, and the first thing we know school will be out. Time certainly flies, docsn't it? With much love from from,

Unna Belle